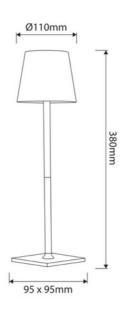

## Portable LED CCT table lamp "Laura" - 1,5W - Touch - Dimmable intensity

Wireless LED table lamp with a modern and versatile design. With an IP54 protection rating, it is suitable for both indoor and outdoor use. Thanks to its CCT system, it allows you to adjust the color temperature between warm white, neutral white, and cool white. It is very easy and intuitive to control via a touch system and is recharged via USB Type-C.

## **Product data**

| Case color          | White (use), Black (use)             |
|---------------------|--------------------------------------|
| Connection          | Plug                                 |
| Autonomy (h)        | 8-10                                 |
| Certs               | CE, ROHS                             |
| Dimmable            | Yes                                  |
| Style               | Design, Nordic                       |
| Guarantee           | According to legal warranty: 3 years |
| IP                  | IP54                                 |
| Kelvin (K)          | 3000, 4000, 6000                     |
| Material            | Polycarbonate                        |
| Material diffuser   | Polycarbonate                        |
| Power (W)           | 1.5                                  |
| Touch               | Yes                                  |
| Nominal Voltage (V) | 3.7V                                 |
| Charging time (h)   | 6-8                                  |
| Key                 | ССТ                                  |
| Outdoor Use         | If                                   |
| Recommended Use     | Restaurants, Terraces, Balconies     |