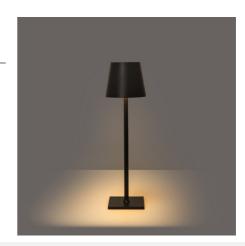

## Portable LED CCT table lamp "Laura" - 1,5W - Touch - Dimmable intensity

Wireless LED table lamp with a modern and versatile design. With an IP54 protection rating, it is suitable for both indoor and outdoor use. Thanks to its CCT system, it allows you to adjust the color temperature between warm white, neutral white, and cool white. It is very easy and intuitive to control via a touch system and is recharged via USB Type-C.

## Product variants Reference Attributes LN1001-B Case color: White (use) LN1001-N Case color: Black (use)