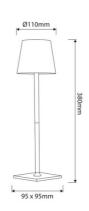

## **Product data**

| Case color          | White (use), Black (use)             |
|---------------------|--------------------------------------|
| Connection          | Plug                                 |
| Autonomy (h)        | 8-10                                 |
| Certs               | CE, ROHS                             |
| Dimmable            | Yes                                  |
| Style               | Design, Nordic                       |
| Guarantee           | According to legal warranty: 3 years |
| IP                  | IP54                                 |
| Kelvin (K)          | 3000, 4000, 6000                     |
| Material            | Polycarbonate                        |
| Material diffuser   | Polycarbonate                        |
| Power (W)           | 1.5                                  |
| Touch               | Yes                                  |
| Nominal Voltage (V) | 3.7V                                 |
| Charging time (h)   | 6-8                                  |
| Key                 | ССТ                                  |
| Outdoor Use         | If                                   |
| Recommended Use     | Restaurants, Terraces, Balconies     |