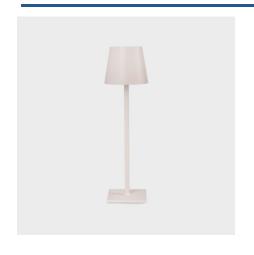

## Portable LED CCT table lamp "Laura" - 1,5W - Touch - Dimmable intensity

Wireless LED table lamp with a modern and versatile design. With an IP54 protection rating, it is suitable for both indoor and outdoor use. Thanks to its CCT system, it allows you to adjust the color temperature between warm white, neutral white, and cool white. It is very easy and intuitive to control via a touch system and is recharged via USB Type-C.

## Product variants Reference Attributes LN1001-B Case color: White (use) LN1001-N Case color: Black (use)