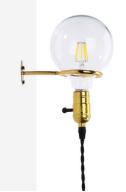

## Gold Interior Wall Sconce with Socket and Switch for Bedroom, Staircase, Desk

Indoor wall sconce with timeless classic design. The product can be installed in various ways, resting the E27 filament bulb (not included) on the ring or hanging it from the 240cm cable with a simple knot. The socket integrates into the design with elegance and simplicity. It also features a switch perfect for practical and comfortable use. Made of aluminum with a golden finish. You can use the wall lamp for reading by the bed, in hallways, in restaurants, hotels, or any indoor place in your home or business. Wall sconce with an IP20 protection rating. Only for E27 bulbs "not included"