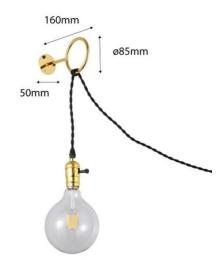

## Product data

Housing colorWhite and Gold (use), White and Silver (to use), Black and Gold (use), Black and Silver (use)

| Connection            | Plug        |
|-----------------------|-------------|
| Сар                   | E27         |
| Certs                 | CE, ROHS    |
| Dimensions (mm) LxWxH | 85x160mm    |
| IP                    | IP20        |
| Material              | Metal       |
| Power/m (W/m)         | 50W         |
| Nominal Voltage (V)   | 220-240V/AC |
| Outdoor Use           | No          |