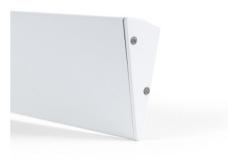

## Aluminum profile surface - LED strip ≤ 12mm -23.5x57.8mm - 2 meters

2-meter aluminum surface profile for LED strips up to 12mm. Designed for installation on ceilings or walls using screws, it allows for the creation of stylish environments with indirect and decorative lighting. Includes opal diffuser. \*\*Does not include lids\*\*

## Product variants Reference Attributes BPERFALP188-B Housing color: White (use)

BPERFALP188-N

Housing color: Black (use)