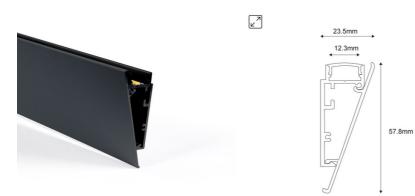

## Aluminum profile surface - LED strip ≤ 12mm -23.5x57.8mm - 2 meters

2-meter aluminum surface profile for LED strips up to 12mm. Designed for installation on ceilings or walls using screws, it allows for the creation of stylish environments with indirect and decorative lighting. Includes opal diffuser. \*\*Does not include lids\*\*

## Product data

| Housing color         | White (use), Black (use)             |
|-----------------------|--------------------------------------|
| Certs                 | CE, ROHS                             |
| Dimensions (mm) LxWxH | 23.5x57.8mm                          |
| Guarantee             | According to legal warranty: 3 years |
| IP                    | IP20                                 |
| Material              | Aluminum                             |
| Assembly              | Surface                              |
| Outdoor Use           | No                                   |