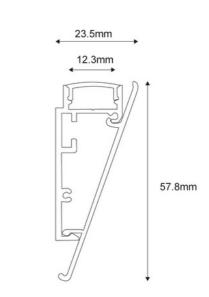

## Aluminum profile surface - LED strip ≤ 12mm -23.5x57.8mm - 2 meters

2-meter aluminum surface profile for LED strips up to 12mm. Designed for installation on ceilings or walls using screws, it allows for the creation of stylish environments with indirect and decorative lighting. Includes opal diffuser. \*\*Does not include lids\*\*

## Product data

| Housing color         | White (use), Black (use)             |
|-----------------------|--------------------------------------|
| Certs                 | CE, ROHS                             |
| Dimensions (mm) LxWxH | 23.5x57.8mm                          |
| Guarantee             | According to legal warranty: 3 years |
| IP                    | IP20                                 |
| Material              | Aluminum                             |
| Assembly              | Surface                              |
| Outdoor Use           | No                                   |