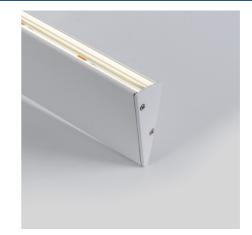

## Aluminum profile surface - LED strip ≤ 12mm -23.5x57.8mm - 2 meters

2-meter aluminum surface profile for LED strips up to 12mm. Designed for installation on ceilings or walls using screws, it allows for the creation of stylish environments with indirect and decorative lighting. Includes opal diffuser. \*\*Does not include lids\*\*

## Product variants Reference Attributes BPERFALP188-B Housing color: White (use)

BPERFALP188-N

Housing color: Black (use)