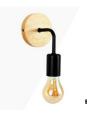

## Wood and metal wall sconce "Morgan"

Vintage wall sconce made of wood and metal, with high-quality finishes. Available in white or black, it stands out for its simple and elegant design. The exposed bulb becomes the focal point, enhancing its vintage aesthetic. \*\*Accepts E27 bulb - Not included\*\*

## **Product variants**

Reference Attributes

LM134-B Housing color: White (use)

LM134-N Housing color: Black (use)