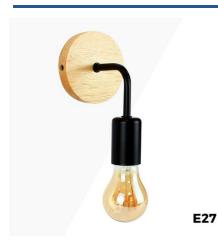

## Wood and metal wall sconce "Morgan"

Vintage wall sconce made of wood and metal, with high-quality finishes. Available in white or black, it stands out for its simple and elegant design. The exposed bulb becomes the focal point, enhancing its vintage aesthetic. \*\*Accepts E27 bulb - Not included\*\*

## **Product data**

| Housing color         | White (use), Black (use)             |
|-----------------------|--------------------------------------|
| Сар                   | E27                                  |
| Certs                 | CE, ROHS                             |
| Connection            | Point of light                       |
| Dimensions (mm) LxWxH | Ø100x180                             |
| Style                 | Industrial, Vintage                  |
| Frequency (Hz)        | 50 - 60                              |
| Frequency of Use      | normal                               |
| Guarantee             | According to legal warranty: 3 years |
| IP                    | IP20                                 |
| Material              | Metal, Wood                          |
| Assembly              | Surface                              |
| Orientable            | No                                   |
| Maximum power (W)     | 60                                   |
| Nominal Voltage (V)   | 220 - 240 V AC                       |
| Outdoor Use           | No                                   |
| Recommended Use       | Bedrooms, Hotels, Living room        |