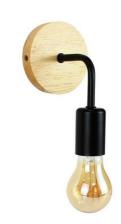

## Wood and metal wall sconce "Morgan"

Vintage wall sconce made of wood and metal, with high-quality finishes. Available in white or black, it stands out for its simple and elegant design. The exposed bulb becomes the focal point, enhancing its vintage aesthetic. \*\*Accepts E27 bulb - Not included\*\*

## **Product data**

| Housing color         | White (use), Black (use)             |
|-----------------------|--------------------------------------|
| Сар                   | E27                                  |
| Certs                 | CE, ROHS                             |
| Connection            | Point of light                       |
| Dimensions (mm) LxWxH | Ø100x180                             |
| Style                 | Industrial, Vintage                  |
| Frequency (Hz)        | 50 - 60                              |
| Frequency of Use      | normal                               |
| Guarantee             | According to legal warranty: 3 years |
| IP                    | IP20                                 |
| Material              | Metal, Wood                          |
| Assembly              | Surface                              |
| Orientable            | No                                   |
| Maximum power (W)     | 60                                   |
| Nominal Voltage (V)   | 220 - 240 V AC                       |
| Outdoor Use           | No                                   |
| Recommended Use       | Bedrooms, Hotels, Living room        |