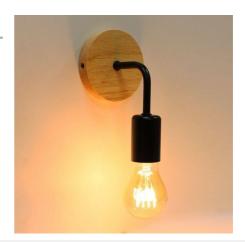

## Wood and metal wall sconce "Morgan"

Vintage wall sconce made of wood and metal, with high-quality finishes. Available in white or black, it stands out for its simple and elegant design. The exposed bulb becomes the focal point, enhancing its vintage aesthetic. \*\*Accepts E27 bulb - Not included\*\*

## **Product data**

| Housing color         | White (use), Black (use)             |
|-----------------------|--------------------------------------|
| Сар                   | E27                                  |
| Certs                 | CE, ROHS                             |
| Connection            | Point of light                       |
| Dimensions (mm) LxWxH | Ø100x180                             |
| Style                 | Industrial, Vintage                  |
| Frequency (Hz)        | 50 - 60                              |
| Frequency of Use      | normal                               |
| Guarantee             | According to legal warranty: 3 years |
| IP                    | IP20                                 |
| Material              | Metal, Wood                          |
| Assembly              | Surface                              |
| Orientable            | No                                   |
| Maximum power (W)     | 60                                   |
| Nominal Voltage (V)   | 220 - 240 V AC                       |
| Outdoor Use           | No                                   |
| Recommended Use       | Bedrooms, Hotels, Living room        |