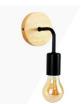

## Wood and metal wall sconce "Morgan"

Vintage wall sconce made of wood and metal, with high-quality finishes. Available in white or black, it stands out for its simple and elegant design. The exposed bulb becomes the focal point, enhancing its vintage aesthetic. \*\*Accepts E27 bulb - Not included\*\*

## **Product variants**

Reference Attributes

LM134-B Housing color: White (use)

LM134-N Housing color: Black (use)