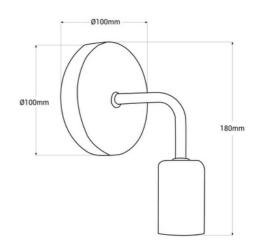

## **Product data**

| Housing color         | White (use), Black (use)             |
|-----------------------|--------------------------------------|
| Сар                   | E27                                  |
| Certs                 | CE, ROHS                             |
| Connection            | Point of light                       |
| Dimensions (mm) LxWxH | Ø100x180                             |
| Style                 | Industrial, Vintage                  |
| Frequency (Hz)        | 50 - 60                              |
| Frequency of Use      | normal                               |
| Guarantee             | According to legal warranty: 3 years |
| IP                    | IP20                                 |
| Material              | Metal, Wood                          |
| Assembly              | Surface                              |
| Orientable            | No                                   |
| Maximum power (W)     | 60                                   |
| Nominal Voltage (V)   | 220 - 240 V AC                       |
| Outdoor Use           | No                                   |
| Recommended Use       | Bedrooms, Hotels, Living room        |