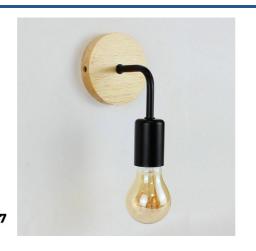

## Wood and metal wall sconce "Morgan"

Vintage wall sconce made of wood and metal, with high-quality finishes. Available in white or black, it stands out for its simple and elegant design. The exposed bulb becomes the focal point, enhancing its vintage aesthetic. \*\*Accepts E27 bulb - Not included\*\*

## **Product data**

| Housing color         | White (use), Black (use)             |
|-----------------------|--------------------------------------|
| Сар                   | E27                                  |
| Certs                 | CE, ROHS                             |
| Connection            | Point of light                       |
| Dimensions (mm) LxWxH | Ø100x180                             |
| Style                 | Industrial, Vintage                  |
| Frequency (Hz)        | 50 - 60                              |
| Frequency of Use      | normal                               |
| Guarantee             | According to legal warranty: 3 years |
| IP                    | IP20                                 |
| Material              | Metal, Wood                          |
| Assembly              | Surface                              |
| Orientable            | No                                   |
| Maximum power (W)     | 60                                   |
| Nominal Voltage (V)   | 220 - 240 V AC                       |
| Outdoor Use           | No                                   |
| Recommended Use       | Bedrooms, Hotels, Living room        |