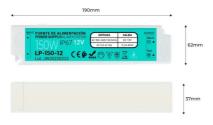

## Ref. LP-150-12

Compact waterproof power supply, with IP67 protection rating. Output voltage of 12VDC. Power 150W. Maximum output current of 12.5A. Pre-wired power transformer with input and output cables. Professional use. Very durable. Perfect power supply for 12V lights and LED strips. Suitable for outdoor use. ✓ 12VDC ✓ 150W ✓ 12.5A MAX. ✓ 190x62x37mm ✓ IP67