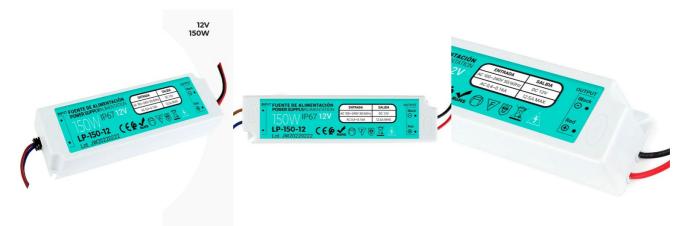

## IP67 Waterproof Power Supply 12V 150W

## Ref. LP-150-12

Compact waterproof power supply, with IP67 protection rating. Output voltage of 12VDC. Power 150W. Maximum output current of 12.5A. Pre-wired power transformer with input and output cables. Professional use. Very durable. Perfect power supply for 12V lights and LED strips. Suitable for outdoor use. ✓ 12VDC ✓ 150W ✓ 12.5A MAX. ✓ 190x62x37mm ✓ IP67