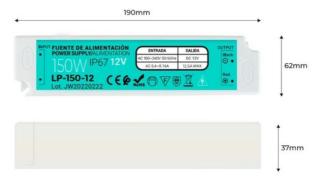

## Ref. LP-150-12

Compact waterproof power supply, with IP67 protection rating. Output voltage of 12VDC. Power 150W. Maximum output current of 12.5A. Pre-wired power transformer with input and output cables. Professional use. Very durable. Perfect power supply for 12V lights and LED strips. Suitable for outdoor use. ✓ 12VDC ✓ 150W ✓ 12.5A MAX. ✓ 190x62x37mm ✓ IP67

## Product data

| Certs                   | CE, ROHS                             |
|-------------------------|--------------------------------------|
| Energy efficiency class | A+ (2021)                            |
| Frequency (Hz)          | 50 - 60                              |
| Frequency of Use        | normal                               |
| Guarantee               | According to legal warranty: 3 years |
| Maximum intensity (A)   | 12.5                                 |
| IP                      | IP67                                 |
| Material                | Plastic                              |
| Power (W)               | 150                                  |
| Temperature range       | -20°F ~ +40°F                        |
| Output Voltage (V)      | 12V                                  |
| Nominal Voltage (V)     | 100 - 240V AC                        |
| Outdoor Use             | lf                                   |
| Service life (h)        | 25,000                               |