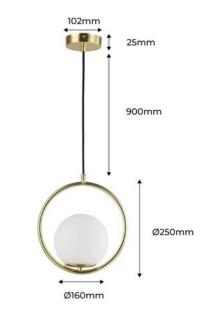

## Crystal ball pendant lamp "KATE" - E27

"Kate" Pendant Lamp composed of an opaline glass sphere and an aluminum structure available in gold or black color. With simple lines and a minimalist character, it offers great versatility in decoration, adapting to both classic or retro interiors as well as contemporary styles. Provides bright and diffused lighting, ideal for creating a relaxing and welcoming atmosphere in any indoor space. \*\* Accepts E27 G45 bulb - NOT included\*\*

## Product data

| Housing color         | Black (use), Red (use), Chrome (to use), Gold (to use) |  |
|-----------------------|--------------------------------------------------------|--|
| Сар                   | E27                                                    |  |
| Certs                 | CE, ROHS                                               |  |
| Dimensions (mm) LxWxH | 250x1150                                               |  |
| Style                 | Design, Minimalist                                     |  |
| Frequency (Hz)        | 50 - 60                                                |  |
| Frequency of Use      | normal                                                 |  |
| Guarantee             | 10 years                                               |  |
| IP                    | IP20                                                   |  |
| Assembly              | Suspension                                             |  |
| Orientable            | No                                                     |  |
| Maximum power (W)     | 40                                                     |  |
| Nominal Voltage (V)   | 220 - 240 V AC                                         |  |
| Outdoor Use           | No                                                     |  |
| Recommended Use       | Hotels, Living room                                    |  |