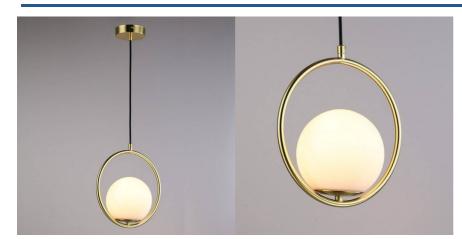

## Crystal ball pendant lamp "KATE" - E27

"Kate" Pendant Lamp composed of an opaline glass sphere and an aluminum structure available in gold or black color. With simple lines and a minimalist character, it offers great versatility in decoration, adapting to both classic or retro interiors as well as contemporary styles. Provides bright and diffused lighting, ideal for creating a relaxing and welcoming atmosphere in any indoor space. \*\* Accepts E27 G45 bulb - NOT included\*\*