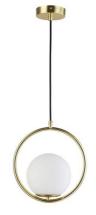

## Crystal ball pendant lamp "KATE" - E27

"Kate" Pendant Lamp composed of an opaline glass sphere and an aluminum structure available in gold or black color. With simple lines and a minimalist character, it offers great versatility in decoration, adapting to both classic or retro interiors as well as contemporary styles. Provides bright and diffused lighting, ideal for creating a relaxing and welcoming atmosphere in any indoor space. \*\* Accepts E27 G45 bulb - NOT included\*\*