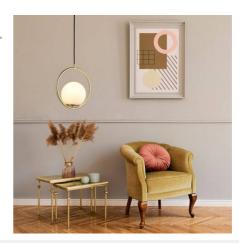

## Crystal ball pendant lamp "KATE" - E27

"Kate" Pendant Lamp composed of an opaline glass sphere and an aluminum structure available in gold or black color. With simple lines and a minimalist character, it offers great versatility in decoration, adapting to both classic or retro interiors as well as contemporary styles. Provides bright and diffused lighting, ideal for creating a relaxing and welcoming atmosphere in any indoor space. \*\* Accepts E27 G45 bulb - NOT included\*\*