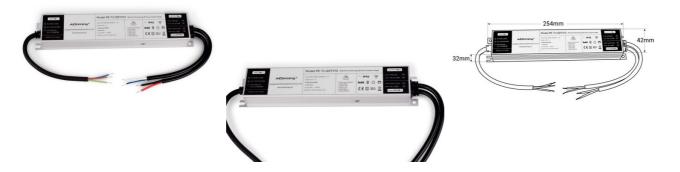

## Ref. PE-TL120TV12

**Product data** 

120W TRIAC/0-10V Adjustable Power Supply compatible with 12V LED Strips and LED fixtures with a maximum of 10A. It allows for light intensity regulation via TRIAC and 0-10V, providing great flexibility and efficiency in lighting control. It features a protection system against overloads, short circuits, and overheating.

| Certs                 | CE, ROHS                             |
|-----------------------|--------------------------------------|
| Dimensions (mm) LxWxH | 254x42x32                            |
| Dimmable              | Yes                                  |
| Frequency (Hz)        | 50 - 60                              |
| Guarantee             | According to legal warranty: 3 years |
| Maximum intensity (A) | 10                                   |
| IP                    | IP42                                 |
|                       |                                      |

| Maximum intensity (A) | 10            |
|-----------------------|---------------|
| IP                    | IP42          |
| Power (W)             | 120           |
| Temperature range     | -20°F ~ +45°F |
| Output Voltage (V)    | 12V           |
| Nominal Voltage (V)   | 200 - 250V AC |