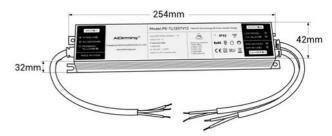

| Certs                 | CE, ROHS                             |
|-----------------------|--------------------------------------|
| Dimensions (mm) LxWxH | 254x42x32                            |
| Dimmable              | Yes                                  |
| Frequency (Hz)        | 50 - 60                              |
| Guarantee             | According to legal warranty: 3 years |
| Maximum intensity (A) | 10                                   |
| IP                    | IP42                                 |
|                       |                                      |