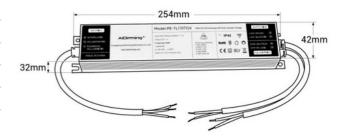

## Ref. PE-TL150TV24

150W TRIAC/0-10V adjustable power supply compatible with LED strips and LED fixtures of 24V and a maximum of 6.25A. It allows for light intensity regulation via TRIAC and 0-10V, providing great flexibility and efficiency in lighting control. It features a protection system against overloads, short circuits, and overheating.

## Product data

| Certs                 | CE, ROHS                             |
|-----------------------|--------------------------------------|
| Dimmable              | Yes                                  |
| Frequency (Hz)        | 50 - 60                              |
| Guarantee             | According to legal warranty: 3 years |
| Maximum intensity (A) | 6.25                                 |
| IP                    | IP42                                 |
| Power (W)             | 150                                  |
| Temperature range     | -20°F ~ +45°F                        |
| Output Voltage (V)    | 24V                                  |
| Nominal Voltage (V)   | 200 - 250V AC                        |