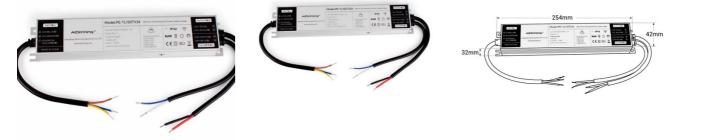

## Ref. PE-TL150TV24

150W TRIAC/0-10V adjustable power supply compatible with LED strips and LED fixtures of 24V and a maximum of 6.25A. It allows for light intensity regulation via TRIAC and 0-10V, providing great flexibility and efficiency in lighting control. It features a protection system against overloads, short circuits, and overheating.

## Product data

| Certs                 | CE, ROHS                             |
|-----------------------|--------------------------------------|
| Dimmable              | Yes                                  |
| Frequency (Hz)        | 50 - 60                              |
| Guarantee             | According to legal warranty: 3 years |
| Maximum intensity (A) | 6.25                                 |
| IP                    | IP42                                 |
| Power (W)             | 150                                  |
| Temperature range     | -20°F ~ +45°F                        |
| Output Voltage (V)    | 24V                                  |
| Nominal Voltage (V)   | 200 - 250V AC                        |