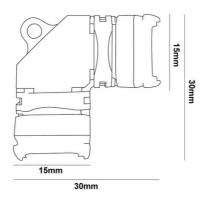

| Track width (mm)      | 10                                   |
|-----------------------|--------------------------------------|
| Certs                 | CE, ROHS                             |
| Dimensions (mm) LxWxH | 30x30                                |
| Frequency of Use      | Intensive                            |
| Guarantee             | According to legal warranty: 3 years |
| Maximum intensity (A) | 5                                    |
| IP                    | IP20                                 |
| Material              | Polycarbonate                        |