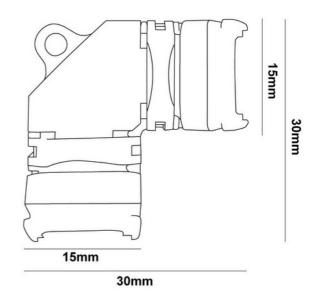

## Ref. G-L-4P-10

**Product data** 

Temperature range
Nominal Voltage (V)

Outdoor Use

L Connector for 12V and 24V RGB SMD LED strips. Allows for quick and easy connection of sections of SMD LED strips at a 90° angle without the need for tools. It has 4 connection pins and is suitable for 10 mm wide strips. Due to its protection rating IP20, this connector is suitable for indoor use.

| Track width (mm)      | 10                                   |
|-----------------------|--------------------------------------|
| Certs                 | CE, ROHS                             |
| Dimensions (mm) LxWxH | 30x30                                |
| Frequency of Use      | Intensive                            |
| Guarantee             | According to legal warranty: 3 years |
| Maximum intensity (A) | 5                                    |
| IP                    | IP20                                 |
| Material              | Polycarbonate                        |