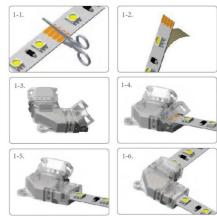

## Ref. G-L-4P-10

**Product data** 

Temperature range
Nominal Voltage (V)

Outdoor Use

L Connector for 12V and 24V RGB SMD LED strips. Allows for quick and easy connection of sections of SMD LED strips at a 90° angle without the need for tools. It has 4 connection pins and is suitable for 10 mm wide strips. Due to its protection rating IP20, this connector is suitable for indoor use.