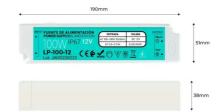

## Ref. LP-100-12

Compact 100W Waterproof Power Supply. Output voltage of 12V-DC. IP67 protection rating, suitable for outdoor use. Ideal for 12V lighting fixtures and 12V LED strips. Pre-wired transformer with integrated input and output power cables. High-quality materials for professional use. Resistant to overvoltage, short circuits, overheating, etc. Compatible for outdoor use. Maximum output current of 8.3A. ✓ 12V-DC ✓ 100W ✓ 8.3A MAX. ✓ 190x51x38mm ✓ IP67

## **Product data**

| Certs                   | CE, ROHS                             |
|-------------------------|--------------------------------------|
| Energy efficiency class | A+ (2021)                            |
| Frequency (Hz)          | 50 - 60                              |
| Frequency of Use        | normal                               |
| Guarantee               | According to legal warranty: 3 years |
| Maximum intensity (A)   | 8.33                                 |
| IP                      | IP67                                 |
| Material                | Plastic                              |
| Power (W)               | 100                                  |
| Temperature range       | -20°F ~ +40°F                        |
| Output Voltage (V)      | 12V                                  |
| Nominal Voltage (V)     | 100 - 240V AC                        |
| Outdoor Use             | If                                   |
| Service life (h)        | 25,000                               |