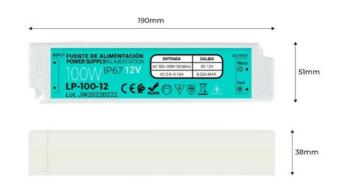

## Ref. LP-100-12

Compact 100W Waterproof Power Supply. Output voltage of 12V-DC. IP67 protection rating, suitable for outdoor use. Ideal for 12V lighting fixtures and 12V LED strips. Pre-wired transformer with integrated input and output power cables. High-quality materials for professional use. Resistant to overvoltage, short circuits, overheating, etc. Compatible for outdoor use. Maximum output current of 8.3A. ✓ 12V-DC ✓ 100W ✓ 8.3A MAX. ✓ 190x51x38mm ✓ IP67

## **Product data**

| Certs                   | CE, ROHS                             |
|-------------------------|--------------------------------------|
| Energy efficiency class | A+ (2021)                            |
| Frequency (Hz)          | 50 - 60                              |
| Frequency of Use        | normal                               |
| Guarantee               | According to legal warranty: 3 years |
| Maximum intensity (A)   | 8.33                                 |
| IP                      | IP67                                 |
| Material                | Plastic                              |
| Power (W)               | 100                                  |
| Temperature range       | -20°F ~ +40°F                        |
| Output Voltage (V)      | 12V                                  |
| Nominal Voltage (V)     | 100 - 240V AC                        |
| Outdoor Use             | If                                   |
| Service life (h)        | 25,000                               |