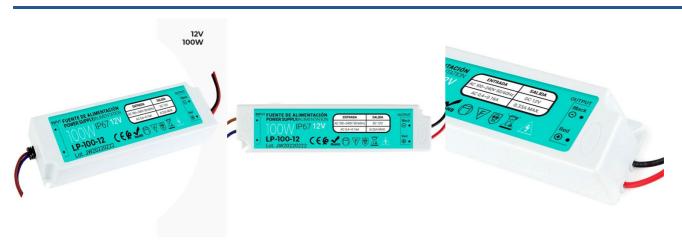

## IP67 12V 100W IP67 Waterproof Power Supply 100W

## Ref. LP-100-12

Compact 100W Waterproof Power Supply. Output voltage of 12V-DC. IP67 protection rating, suitable for outdoor use. Ideal for 12V lighting fixtures and 12V LED strips. Pre-wired transformer with integrated input and output power cables. High-quality materials for professional use. Resistant to overvoltage, short circuits, overheating, etc. Compatible for outdoor use. Maximum output current of 8.3A. ✓ 12V-DC ✓ 100W ✓ 8.3A MAX. ✓ 190x51x38mm ✓ IP67

## **Product data**

| Certs                   | CE, ROHS                             |
|-------------------------|--------------------------------------|
| Energy efficiency class | A+ (2021)                            |
| Frequency (Hz)          | 50 - 60                              |
| Frequency of Use        | normal                               |
| Guarantee               | According to legal warranty: 3 years |
| Maximum intensity (A)   | 8.33                                 |
| IP                      | IP67                                 |
| Material                | Plastic                              |
| Power (W)               | 100                                  |
| Temperature range       | -20°F ~ +40°F                        |
| Output Voltage (V)      | 12V                                  |
| Nominal Voltage (V)     | 100 - 240V AC                        |
| Outdoor Use             | If                                   |
| Service life (h)        | 25,000                               |