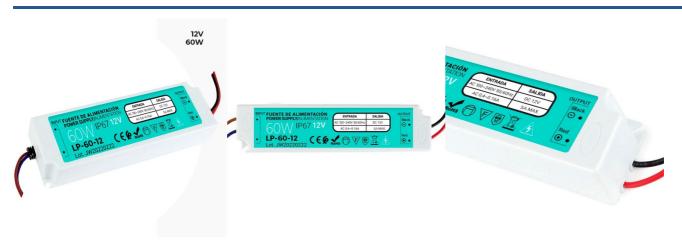

## IP67 Waterproof Power Supply 12V 60W

## Ref. LP-60-12

Waterproof power supply. Protection degree IP67. Output voltage of 12V-DC. Power of 60W. Perfect for 12V luminaires and LED strips. Professionally pre-wired transformer with integrated input and output power cables. Resistance to overloads, overheating, etc. Compatible for outdoor use. Maximum output current of 5A. 12V-DC 60W 5 MAX. 168x42x34mm IP67