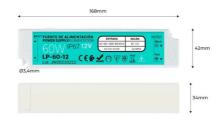

## Ref. LP-60-12

Waterproof power supply. Protection degree IP67. Output voltage of 12V-DC. Power of 60W. Perfect for 12V luminaires and LED strips. Professionally pre-wired transformer with integrated input and output power cables. Resistance to overloads, overheating, etc. Compatible for outdoor use. Maximum output current of 5A. 12V-DC 60W 5 MAX. 168x42x34mm IP67

## **Product data**

| Certs                   | CE, ROHS                             |
|-------------------------|--------------------------------------|
| Energy efficiency class | A+ (2021)                            |
| Dimensions (mm) LxWxH   | 168x42x34                            |
| Frequency (Hz)          | 50 - 60                              |
| Frequency of Use        | normal                               |
| Guarantee               | According to legal warranty: 3 years |
| Maximum intensity (A)   | 5                                    |
| IP                      | IP67                                 |
| Material                | Plastic                              |
| Power (W)               | 60                                   |
| Temperature range       | -20°F ~ +40°F                        |
| Output Voltage (V)      | 12V                                  |
| Nominal Voltage (V)     | 100 - 240V AC                        |
| Outdoor Use             | If                                   |
| Service life (h)        | 25,000                               |