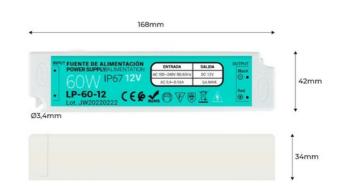

## Ref. LP-60-12

Waterproof power supply. Protection degree IP67. Output voltage of 12V-DC. Power of 60W. Perfect for 12V luminaires and LED strips. Professionally pre-wired transformer with integrated input and output power cables. Resistance to overloads, overheating, etc. Compatible for outdoor use. Maximum output current of 5A. 12V-DC 60W 5 MAX. 168x42x34mm IP67

## **Product data**

| Certs                   | CE, ROHS                             |
|-------------------------|--------------------------------------|
| Energy efficiency class | A+ (2021)                            |
| Dimensions (mm) LxWxH   | 168x42x34                            |
| Frequency (Hz)          | 50 - 60                              |
| Frequency of Use        | normal                               |
| Guarantee               | According to legal warranty: 3 years |
| Maximum intensity (A)   | 5                                    |
| IP                      | IP67                                 |
| Material                | Plastic                              |
| Power (W)               | 60                                   |
| Temperature range       | -20°F ~ +40°F                        |
| Output Voltage (V)      | 12V                                  |
| Nominal Voltage (V)     | 100 - 240V AC                        |
| Outdoor Use             | If                                   |
| Service life (h)        | 25,000                               |