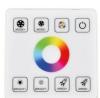

## Ref. RF86-03

The RGB controller for LED strips allows you to control the lighting of the LED strips using a soft, high-sensitivity touch panel. Additionally, it saves the user's settings and can be easily installed on the wall using two adhesive strips  $(included), or \ by \ using \ two \ screws \ (not \ included). \ Compatible \ with \ most \ LED \ strips \ on \ the \ market. \ Maximum \ range:$ 15 m. Ideal for creating environments with personalized lighting in a simple way  $^{**}$  Includes a controller, a touch panel, 2 adhesive strips, and a manual  $^{\ast\ast}$ 

## **Product data**

| Certs                 | CE, ROHS                                            |
|-----------------------|-----------------------------------------------------|
| Connectivity          | RF                                                  |
| Color control         | RGB                                                 |
| Dimensions (mm) LxWxH | Controller: 85 x 60 x 20 mm. Panel: 84 x 84 x 10 mm |
| Guarantee             | According to legal warranty: 3 years                |
| Maximum intensity (A) | 30                                                  |
| IP                    | IP20                                                |
| Material              | Aluminum, Plastic                                   |
| Number of channels    | 3                                                   |
| Weight (g)            | 170                                                 |
| Detection range (m)   | 15                                                  |
| Temperature range     | -20°F to +60°F                                      |
| Nominal Voltage (V)   | 5-24V                                               |
| Outdoor Use           | No                                                  |