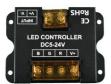

## Ref. RF86-03

The RGB controller for LED strips allows you to control the lighting of the LED strips using a soft, high-sensitivity touch panel. Additionally, it saves the user's settings and can be easily installed on the wall using two adhesive strips  $(included), or \ by \ using \ two \ screws \ (not \ included). \ Compatible \ with \ most \ LED \ strips \ on \ the \ market. \ Maximum \ range:$ 15 m. Ideal for creating environments with personalized lighting in a simple way  $^{**}$  Includes a controller, a touch panel, 2 adhesive strips, and a manual  $^{\ast\ast}$ 

## **Product data**

| Certs                 | CE, ROHS                                            |
|-----------------------|-----------------------------------------------------|
| Connectivity          | RF                                                  |
| Color control         | RGB                                                 |
| Dimensions (mm) LxWxH | Controller: 85 x 60 x 20 mm. Panel: 84 x 84 x 10 mm |
| Guarantee             | According to legal warranty: 3 years                |
| Maximum intensity (A) | 30                                                  |
| IP                    | IP20                                                |
| Material              | Aluminum, Plastic                                   |
| Number of channels    | 3                                                   |
| Weight (g)            | 170                                                 |
| Detection range (m)   | 15                                                  |
| Temperature range     | -20°F to +60°F                                      |
| Nominal Voltage (V)   | 5-24V                                               |
| Outdoor Use           | No                                                  |