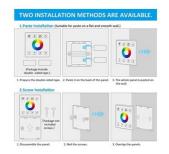

## Ref. RF86-03

The RGB controller for LED strips allows you to control the lighting of the LED strips using a soft, high-sensitivity touch panel. Additionally, it saves the user's settings and can be easily installed on the wall using two adhesive strips  $(included), or \ by \ using \ two \ screws \ (not \ included). \ Compatible \ with \ most \ LED \ strips \ on \ the \ market. \ Maximum \ range:$ 15 m. Ideal for creating environments with personalized lighting in a simple way  $^{**}$  Includes a controller, a touch panel, 2 adhesive strips, and a manual  $^{\ast\ast}$ 