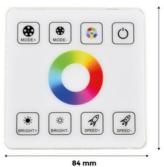

## Ref. RF86-03

The RGB controller for LED strips allows you to control the lighting of the LED strips using a soft, high-sensitivity touch panel. Additionally, it saves the user's settings and can be easily installed on the wall using two adhesive strips  $(included), or \ by \ using \ two \ screws \ (not \ included). \ Compatible \ with \ most \ LED \ strips \ on \ the \ market. \ Maximum \ range:$ 15 m. Ideal for creating environments with personalized lighting in a simple way  $^{**}$  Includes a controller, a touch panel, 2 adhesive strips, and a manual  $^{\ast\ast}$ 

## **Product data**

| Certs                 | CE, ROHS                                            |
|-----------------------|-----------------------------------------------------|
| Connectivity          | RF                                                  |
| Color control         | RGB                                                 |
| Dimensions (mm) LxWxH | Controller: 85 x 60 x 20 mm. Panel: 84 x 84 x 10 mm |
| Guarantee             | According to legal warranty: 3 years                |
| Maximum intensity (A) | 30                                                  |
| IP                    | IP20                                                |
| Material              | Aluminum, Plastic                                   |
| Number of channels    | 3                                                   |
| Weight (g)            | 170                                                 |
| Detection range (m)   | 15                                                  |
| Temperature range     | -20°F to +60°F                                      |
| Nominal Voltage (V)   | 5-24V                                               |
| Outdoor Use           | No                                                  |