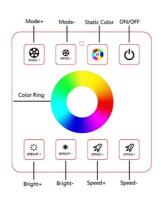

## Ref. RF86-03

The RGB controller for LED strips allows you to control the lighting of the LED strips using a soft, high-sensitivity touch panel. Additionally, it saves the user's settings and can be easily installed on the wall using two adhesive strips  $(included), or \ by \ using \ two \ screws \ (not \ included). \ Compatible \ with \ most \ LED \ strips \ on \ the \ market. \ Maximum \ range:$ 15 m. Ideal for creating environments with personalized lighting in a simple way  $^{**}$  Includes a controller, a touch panel, 2 adhesive strips, and a manual  $^{\ast\ast}$ 

## **Product data**

| Certs                 | CE, ROHS                                            |
|-----------------------|-----------------------------------------------------|
| Connectivity          | RF                                                  |
| Color control         | RGB                                                 |
| Dimensions (mm) LxWxH | Controller: 85 x 60 x 20 mm. Panel: 84 x 84 x 10 mm |
| Guarantee             | According to legal warranty: 3 years                |
| Maximum intensity (A) | 30                                                  |
| IP                    | IP20                                                |
| Material              | Aluminum, Plastic                                   |
| Number of channels    | 3                                                   |
| Weight (g)            | 170                                                 |
| Detection range (m)   | 15                                                  |
| Temperature range     | -20°F to +60°F                                      |
| Nominal Voltage (V)   | 5-24V                                               |
| Outdoor Use           | No                                                  |