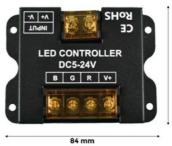

## Ref. RF86-03

The RGB controller for LED strips allows you to control the lighting of the LED strips using a soft, high-sensitivity touch panel. Additionally, it saves the user's settings and can be easily installed on the wall using two adhesive strips  $(included), or \ by \ using \ two \ screws \ (not \ included). \ Compatible \ with \ most \ LED \ strips \ on \ the \ market. \ Maximum \ range:$ 15 m. Ideal for creating environments with personalized lighting in a simple way  $^{**}$  Includes a controller, a touch panel, 2 adhesive strips, and a manual  $^{\ast\ast}$ 

## **Product data**

| Certs                 | CE, ROHS                                            |
|-----------------------|-----------------------------------------------------|
| Connectivity          | RF                                                  |
| Color control         | RGB                                                 |
| Dimensions (mm) LxWxH | Controller: 85 x 60 x 20 mm. Panel: 84 x 84 x 10 mm |
| Guarantee             | According to legal warranty: 3 years                |
| Maximum intensity (A) | 30                                                  |
| IP                    | IP20                                                |
| Material              | Aluminum, Plastic                                   |
| Number of channels    | 3                                                   |
| Weight (g)            | 170                                                 |
| Detection range (m)   | 15                                                  |
| Temperature range     | -20°F to +60°F                                      |
| Nominal Voltage (V)   | 5-24V                                               |
| Outdoor Use           | No                                                  |