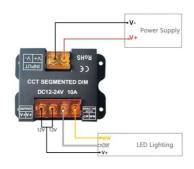

## Ref. RF86-02

The dual white CCT controller for LED strips allows you to control the lighting of CCT LED strips through a soft and highly sensitive touch panel, enabling you to change the shades of white and their intensity. In addition, it stores the user's settings and can be easily mounted on the wall using two adhesive strips (included), or with two screws (not included). Compatible with most CCT LED strips on the market. Maximum range: 15 m. Ideal for creating environments with personalized lighting easily. \*\* Includes: a controller, a touch panel, 2 adhesive strips, and a manual \*\*