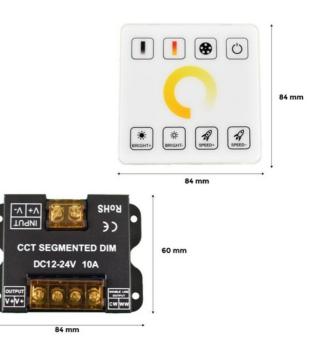

## Ref. RF86-02

The dual white CCT controller for LED strips allows you to control the lighting of CCT LED strips through a soft and highly sensitive touch panel, enabling you to change the shades of white and their intensity. In addition, it stores the user's settings and can be easily mounted on the wall using two adhesive strips (included), or with two screws (not included). Compatible with most CCT LED strips on the market. Maximum range: 15 m. Ideal for creating environments with personalized lighting easily. \*\* Includes: a controller, a touch panel, 2 adhesive strips, and a manual \*\*

## **Product data**

| Certs                 | CE, ROHS                                           |
|-----------------------|----------------------------------------------------|
| Connectivity          | RF                                                 |
| Color control         | ССТ                                                |
| Dimensions (mm) LxWxH | controller: 85 x 60 x 20mm - panel: 84 x 84 x 10mm |
| Guarantee             | According to legal warranty: 3 years               |
| Maximum intensity (A) | 10                                                 |
| IP                    | IP20                                               |
| Material              | Aluminum, Plastic                                  |
| Number of channels    | 2                                                  |
| Weight (g)            | 170                                                |
| Temperature range     | -20°F to +60°F                                     |
| Nominal Voltage (V)   | 5-24V                                              |
| Outdoor Use           | No                                                 |