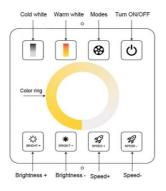

## Ref. RF86-02

The dual white CCT controller for LED strips allows you to control the lighting of CCT LED strips through a soft and highly sensitive touch panel, enabling you to change the shades of white and their intensity. In addition, it stores the user's settings and can be easily mounted on the wall using two adhesive strips (included), or with two screws (not included). Compatible with most CCT LED strips on the market. Maximum range: 15 m. Ideal for creating environments with personalized lighting easily. \*\* Includes: a controller, a touch panel, 2 adhesive strips, and a manual \*\*