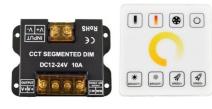

## Ref. RF86-02

The dual white CCT controller for LED strips allows you to control the lighting of CCT LED strips through a soft and highly sensitive touch panel, enabling you to change the shades of white and their intensity. In addition, it stores the user's settings and can be easily mounted on the wall using two adhesive strips (included), or with two screws (not included). Compatible with most CCT LED strips on the market. Maximum range: 15 m. Ideal for creating environments with personalized lighting easily. \*\* Includes: a controller, a touch panel, 2 adhesive strips, and a manual \*\*