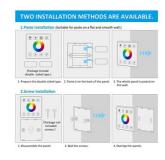

## Ref. RF86-04

The RGBW controller for LED strips allows you to control the lighting of the LED strips through a soft and highly sensitive touch panel. In addition, it saves the user's settings and can be easily installed on the wall using two adhesive strips (included), or by using two screws (not included). Compatible with most RGBW LED strips on the market. Maximum range: 15 m. Ideal for creating environments with personalized lighting and convenient control.