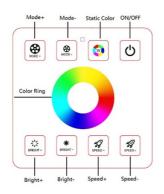

## Ref. RF86-04

The RGBW controller for LED strips allows you to control the lighting of the LED strips through a soft and highly sensitive touch panel. In addition, it saves the user's settings and can be easily installed on the wall using two adhesive strips (included), or by using two screws (not included). Compatible with most RGBW LED strips on the market. Maximum range: 15 m. Ideal for creating environments with personalized lighting and convenient control.