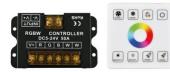

## RGBW controller for LED strips with RF touch panel - 5-24V/DC

## Ref. RF86-04

The RGBW controller for LED strips allows you to control the lighting of the LED strips through a soft and highly sensitive touch panel. In addition, it saves the user's settings and can be easily installed on the wall using two adhesive strips (included), or by using two screws (not included). Compatible with most RGBW LED strips on the market. Maximum range: 15 m. Ideal for creating environments with personalized lighting and convenient control.

## **Product data**

| Certs                 | CE, ROHS                             |
|-----------------------|--------------------------------------|
| Connectivity          | RF                                   |
| Color control         | RGBW                                 |
| Guarantee             | According to legal warranty: 3 years |
| Maximum intensity (A) | 50                                   |
| IP                    | IP20                                 |
| Material              | Aluminum, Plastic                    |
| Number of channels    | 5                                    |
| Weight (g)            | 180                                  |
| Temperature range     | -20°F to +60°F                       |
| Nominal Voltage (V)   | 5-24V                                |
| Outdoor Use           | No                                   |