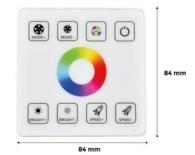

## Ref. RF86-04

The RGBW controller for LED strips allows you to control the lighting of the LED strips through a soft and highly sensitive touch panel. In addition, it saves the user's settings and can be easily installed on the wall using two adhesive strips (included), or by using two screws (not included). Compatible with most RGBW LED strips on the market. Maximum range: 15 m. Ideal for creating environments with personalized lighting and convenient control.

\*\*\* Includes one controller, one touch panel, 2 adhesive strips, and a manual\*\*