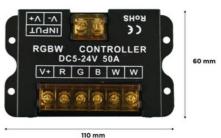

## Ref. RF86-04

The RGBW controller for LED strips allows you to control the lighting of the LED strips through a soft and highly sensitive touch panel. In addition, it saves the user's settings and can be easily installed on the wall using two adhesive strips (included), or by using two screws (not included). Compatible with most RGBW LED strips on the market. Maximum range: 15 m. Ideal for creating environments with personalized lighting and convenient control.

## **Product data**

| Certs                 | CE, ROHS                             |
|-----------------------|--------------------------------------|
| Connectivity          | RF                                   |
| Color control         | RGBW                                 |
| Guarantee             | According to legal warranty: 3 years |
| Maximum intensity (A) | 50                                   |
| IP                    | IP20                                 |
| Material              | Aluminum, Plastic                    |
| Number of channels    | 5                                    |
| Weight (g)            | 180                                  |
| Temperature range     | -20°F to +60°F                       |
| Nominal Voltage (V)   | 5-24V                                |
| Outdoor Use           | No                                   |