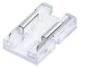

## Ref. BCI8BB-2

Quick connector between LED strips, for monochrome LED strips, designed to fit inside aluminum profiles. 2 Pin, completely invisible, eliminating the dark area caused by conventional connectors. For indoor use, protection degree IP20. Suitable for 8mm PCB IP20 LED strips, unboiled. With dimensions of 15.6x9.6x3.3mm and an intensity of 5.5A. Accepted voltage 3-24V.

## Product data

| Track width (mm)      | 8                                    |
|-----------------------|--------------------------------------|
| Certs                 | CE, ROHS                             |
| Dimensions (mm) LxWxH | 15.6 x 9.6 x 3.3                     |
| Guarantee             | According to legal warranty: 3 years |
| IP                    | IP20                                 |
| Material              | ABS                                  |
| Temperature range     | -20°F ~ +40°F                        |
| Control system        | Monochrome                           |
| Nominal Voltage (V)   | 3-24V-DC                             |
| Outdoor Use           | No                                   |