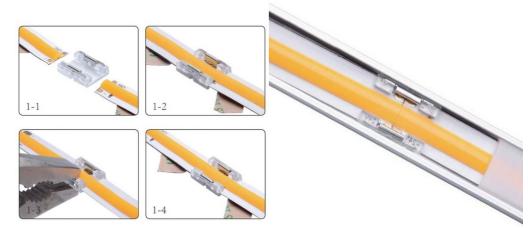

## Ref. BCI8BB-2

Quick connector between LED strips, for monochrome LED strips, designed to fit inside aluminum profiles. 2 Pin, completely invisible, eliminating the dark area caused by conventional connectors. For indoor use, protection degree IP20. Suitable for 8mm PCB IP20 LED strips, unboiled. With dimensions of 15.6x9.6x3.3mm and an intensity of 5.5A. Accepted voltage 3-24V.