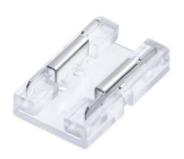

## Quick connector CLIP INVISIBLE 2 pin strip to strip connection single color 8mm IP20

## Ref. BCI8BB-2

Quick connector between LED strips, for monochrome LED strips, designed to fit inside aluminum profiles. 2 Pin, completely invisible, eliminating the dark area caused by conventional connectors. For indoor use, protection degree IP20. Suitable for 8mm PCB IP20 LED strips, unboiled. With dimensions of 15.6x9.6x3.3mm and an intensity of 5.5A. Accepted voltage 3-24V.