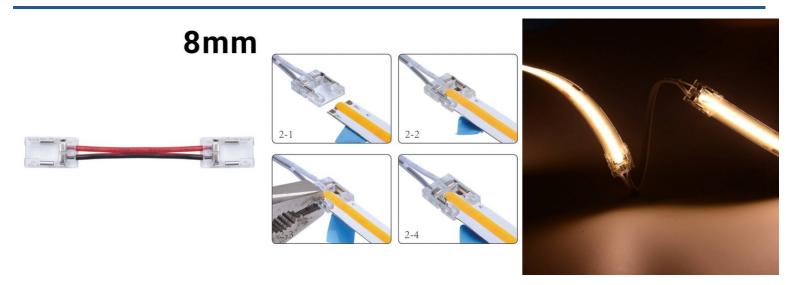

## 8mm single-color strip-to-strip bridge quick connector for COB

## Ref. BCI8BXB-2W

 $Monocolor connector for joining 8mm COB \ LED \ strips. Bridge from COB \ strip \ to COB \ strip 8mm \ wide, with a protection rating of IP20. Connects both ends with COB \ LED \ strips. With a central Black-Red cable and a length of 150mm. 2pin 3/24V-DC. 3.5A. Ideal for easily connecting 8mm \ LED \ profiles and flexible strips effortlessly.$ 