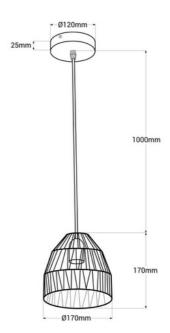

## Ref. LM188

"Rems" Hanging Lamp made of high-quality braided paper. It offers captivating lighting that highlights its textures and allows for the creation of warm and inviting environments. It features a ceiling rose and black cable, adjustable in height. \*\*Accepts E27 bulb (not included)\*\*

## Product data

| Сар                 | E27                                |
|---------------------|------------------------------------|
| Certs               | CE, ROHS                           |
| Dimmable            | No                                 |
| Style               | Natural                            |
| Guarantee           | 10 years                           |
| IP                  | IP20                               |
| Material            | Twisted paper                      |
| Assembly            | Suspension                         |
| Orientable          | No                                 |
| Maximum power (W)   | 60                                 |
| Sensor              | No                                 |
| Nominal Voltage (V) | 220 - 240 V AC                     |
| Outdoor Use         | No                                 |
| Recommended Use     | Dining room, Bedrooms, Living room |