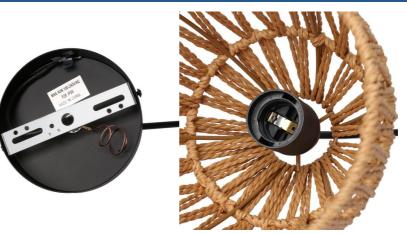

## Ref. LM188

"Rems" Hanging Lamp made of high-quality braided paper. It offers captivating lighting that highlights its textures and allows for the creation of warm and inviting environments. It features a ceiling rose and black cable, adjustable in height. \*\*Accepts E27 bulb (not included)\*\*

## Product data

| Сар                 | E27                                |
|---------------------|------------------------------------|
| Certs               | CE, ROHS                           |
| Dimmable            | No                                 |
| Style               | Natural                            |
| Guarantee           | 10 years                           |
| IP                  | IP20                               |
| Material            | Twisted paper                      |
| Assembly            | Suspension                         |
| Orientable          | No                                 |
| Maximum power (W)   | 60                                 |
| Sensor              | No                                 |
| Nominal Voltage (V) | 220 - 240 V AC                     |
| Outdoor Use         | No                                 |
| Recommended Use     | Dining room, Bedrooms, Living room |