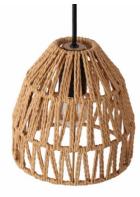

## Ref. LM188

"Rems" Hanging Lamp made of high-quality braided paper. It offers captivating lighting that highlights its textures and allows for the creation of warm and inviting environments. It features a ceiling rose and black cable, adjustable in height. \*\*Accepts E27 bulb (not included)\*\*