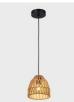

## Woven paper pendant lamp "Rems" - E27

## Ref. LM188

"Rems" Hanging Lamp made of high-quality braided paper. It offers captivating lighting that highlights its textures and allows for the creation of warm and inviting environments. It features a ceiling rose and black cable, adjustable in height. \*\*Accepts E27 bulb (not included)\*\*