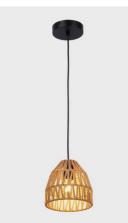

## Ref. LM188

"Rems" Hanging Lamp made of high-quality braided paper. It offers captivating lighting that highlights its textures and allows for the creation of warm and inviting environments. It features a ceiling rose and black cable, adjustable in height. \*\*Accepts E27 bulb (not included)\*\*