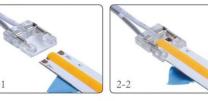

## Ref. BCI8XB-2W

Single-color connector cable for 8mm single-color COB LED strips. Use this cable to connect single-color COB strips to the corresponding controller. With the connector cable, you can easily use the cut sections of single-color COB LED strips simply and without the need for soldering. IP20 protection grade, for indoor use only. Connector for power strip. 3/24V-DC. 3.5A. With Black-Red central cable and a length of 150mm. 2 Pin. 8mm.