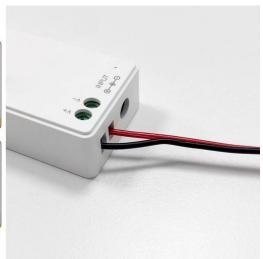

## Ref. BCI8XB-2W

Single-color connector cable for 8mm single-color COB LED strips. Use this cable to connect single-color COB strips to the corresponding controller. With the connector cable, you can easily use the cut sections of single-color COB LED strips simply and without the need for soldering. IP20 protection grade, for indoor use only. Connector for power strip. 3/24V-DC. 3.5A. With Black-Red central cable and a length of 150mm. 2 Pin. 8mm.