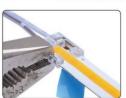

## Ref. BCI8XB-2W

Single-color connector cable for 8mm single-color COB LED strips. Use this cable to connect single-color COB strips to the corresponding controller. With the connector cable, you can easily use the cut sections of single-color COB LED strips simply and without the need for soldering. IP20 protection grade, for indoor use only. Connector for power strip. 3/24V-DC. 3.5A. With Black-Red central cable and a length of 150mm. 2 Pin. 8mm.