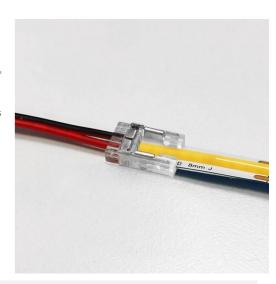

## Ref. BCI8XB-2W

Single-color connector cable for 8mm single-color COB LED strips. Use this cable to connect single-color COB strips to the corresponding controller. With the connector cable, you can easily use the cut sections of single-color COB LED strips simply and without the need for soldering. IP20 protection grade, for indoor use only. Connector for power strip. 3/24V-DC. 3.5A. With Black-Red central cable and a length of 150mm. 2 Pin. 8mm.