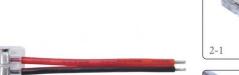

## Ref. BCI8XB-2W

Single-color connector cable for 8mm single-color COB LED strips. Use this cable to connect single-color COB strips to the corresponding controller. With the connector cable, you can easily use the cut sections of single-color COB LED strips simply and without the need for soldering. IP20 protection grade, for indoor use only. Connector for power strip. 3/24V-DC. 3.5A. With Black-Red central cable and a length of 150mm. 2 Pin. 8mm.