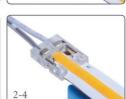

## Ref. BCI8XB-2W

Single-color connector cable for 8mm single-color COB LED strips. Use this cable to connect single-color COB strips to the corresponding controller. With the connector cable, you can easily use the cut sections of single-color COB LED strips simply and without the need for soldering. IP20 protection grade, for indoor use only. Connector for power strip. 3/24V-DC. 3.5A. With Black-Red central cable and a length of 150mm. 2 Pin. 8mm.