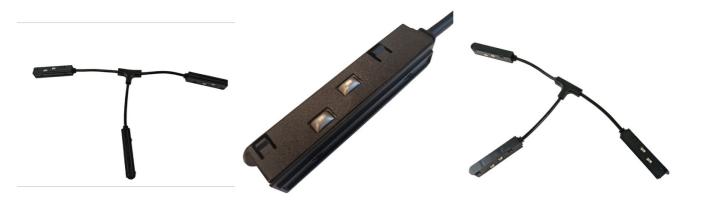

## T-connector for magnetic rail 20mm

The T connector for magnetic track allows the electrical connection of three magnetic tracks in a "T" shape. It has three connector ends and three cables, two of 90mm and one of 95mm in length.