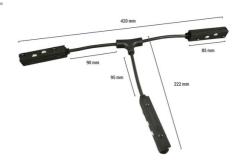

## T-connector for magnetic rail 20mm

The T connector for magnetic track allows the electrical connection of three magnetic tracks in a "T" shape. It has three connector ends and three cables, two of 90mm and one of 95mm in length.

## **Product data**

| Housing color         | White (use), Black (use)             |
|-----------------------|--------------------------------------|
| Certs                 | CE, ROHS                             |
| Dimensions (mm) LxWxH | 420 x 222 x 85                       |
| Guarantee             | According to legal warranty: 3 years |
| IP                    | IP20                                 |
| Nominal Voltage (V)   | 48V                                  |
| Track Type            | Magnetic                             |
| Outdoor Use           | No                                   |