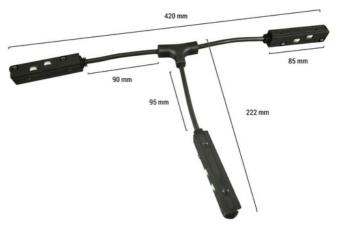

## T-connector for magnetic rail 20mm

The T connector for magnetic track allows the electrical connection of three magnetic tracks in a "T" shape. It has three connector ends and three cables, two of 90mm and one of 95mm in length.

## **Product data**

| Housing color         | White (use), Black (use)             |
|-----------------------|--------------------------------------|
| Certs                 | CE, ROHS                             |
| Dimensions (mm) LxWxH | 420 x 222 x 85                       |
| Guarantee             | According to legal warranty: 3 years |
| IP                    | IP20                                 |
| Nominal Voltage (V)   | 48V                                  |
| Track Type            | Magnetic                             |
| Outdoor Use           | No                                   |