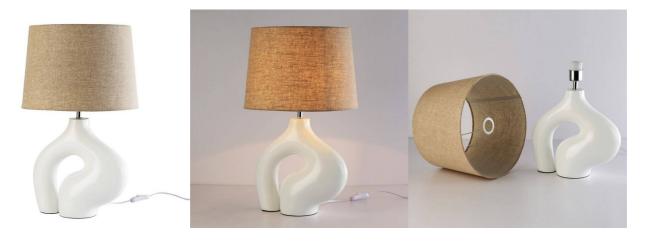

## Modern table lamp "Capta" - E27

## Ref. L4040-M

The "Capta" table lamp is a true work of art that combines functionality and style. Its unique and abstract design makes it an impressive centerpiece for any home space. In addition to its aesthetic beauty, this lamp also provides soft and pleasant lighting. \*\*E27 Socket - Bulb not included\*\*