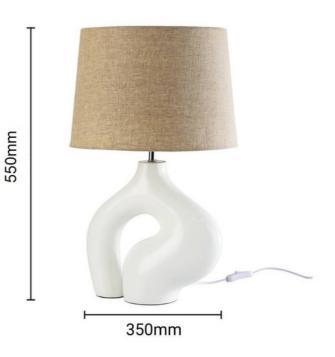

## Modern table lamp "Capta" - E27

## Ref. L4040-M

The "Capta" table lamp is a true work of art that combines functionality and style. Its unique and abstract design makes it an impressive centerpiece for any home space. In addition to its aesthetic beauty, this lamp also provides soft and pleasant lighting. \*\*E27 Socket - Bulb not included\*\*