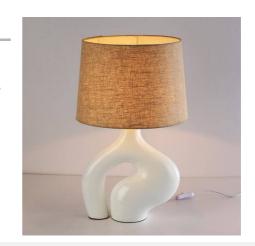

## Modern table lamp "Capta" - E27

## Ref. L4040-M

The "Capta" table lamp is a true work of art that combines functionality and style. Its unique and abstract design makes it an impressive centerpiece for any home space. In addition to its aesthetic beauty, this lamp also provides soft and pleasant lighting. \*\*E27 Socket - Bulb not included\*\*