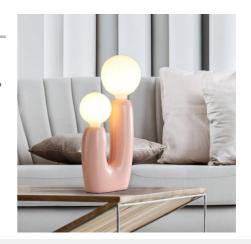

## Ref. L4039-M

"Cactus" Table Lamp: a creative and contemporary piece inspired by the talent of ceramicist Eny Lee Parker. Its resin base merges the two screens, establishing harmony between two seemingly independent elements. This lamp is a true statement of style and creativity. It has a cable that is 1320mm long, equipped with a switch and plug.