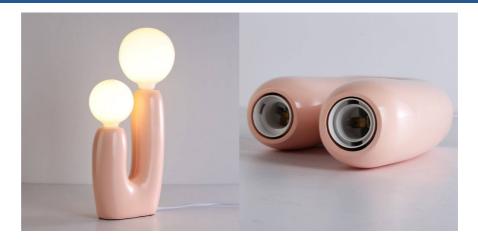

## Ref. L4039-M

"Cactus" Table Lamp: a creative and contemporary piece inspired by the talent of ceramicist Eny Lee Parker. Its resin base merges the two screens, establishing harmony between two seemingly independent elements. This lamp is a true statement of style and creativity. It has a cable that is 1320mm long, equipped with a switch and plug.

\*\*Two E27 sockets - Bulbs not included\*\*