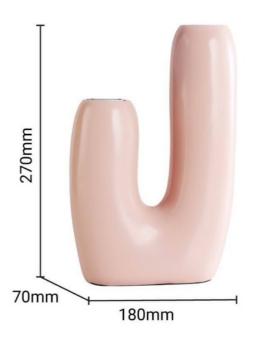

## **Product data**

| Connection        | Plug                  |
|-------------------|-----------------------|
| Сар               | E27                   |
| Certs             | CE, ROHS              |
| Style             | Minimalist, Nordic    |
| Frequency (Hz)    | 50 - 60               |
| Guarantee         | 10 years              |
| IP                | IP20                  |
| Material          | Resin                 |
| Material diffuser | Crystal               |
| Maximum power (W) | 40                    |
| Outdoor Use       | No                    |
| Recommended Use   | Bedrooms, Living room |