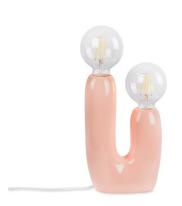

## Ref. L4039-M

"Cactus" Table Lamp: a creative and contemporary piece inspired by the talent of ceramicist Eny Lee Parker. Its resin base merges the two screens, establishing harmony between two seemingly independent elements. This lamp is a true statement of style and creativity. It has a cable that is 1320mm long, equipped with a switch and plug.