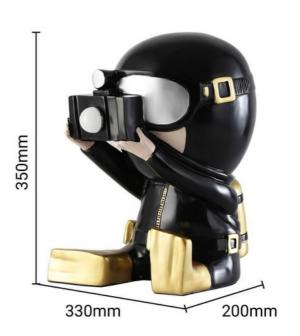

## Table lamp "Buzo" Led 3W

## Ref. L4038-M

"Diver" Table Lamp the perfect companion for sea lovers, adds creativity to any environment. The table lamp is sturdy, made of resin, and meticulously designed with a playful touch, giving it a childlike and fun appearance. Easy to install for use, it features an integrated cable and switch. Available color: black. \*\*Cold White LED Lighting (6000K) - 3W\*\*

## **Product data**

| Connection            | Plug                                 |
|-----------------------|--------------------------------------|
| Certs                 | CE, ROHS                             |
| Dimensions (mm) LxWxH | 330 x 200 x 350                      |
| Guarantee             | According to legal warranty: 3 years |
| IP                    | IP20                                 |
| Material              | Resin                                |
| Orientable            | No                                   |
| Power (W)             | 3                                    |
| Outdoor Use           | No                                   |