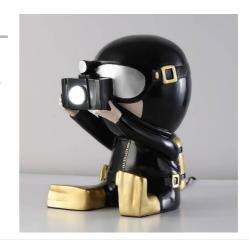

## Ref. L4038-M

"Diver" Table Lamp the perfect companion for sea lovers, adds creativity to any environment. The table lamp is sturdy, made of resin, and meticulously designed with a playful touch, giving it a childlike and fun appearance. Easy to install for use, it features an integrated cable and switch. Available color: black. \*\*Cold White LED Lighting (6000K) - 3W\*\*