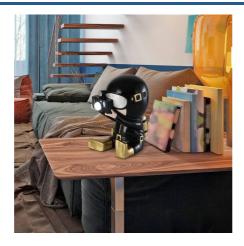

## Ref. L4038-M

"Diver" Table Lamp the perfect companion for sea lovers, adds creativity to any environment. The table lamp is sturdy, made of resin, and meticulously designed with a playful touch, giving it a childlike and fun appearance. Easy to install for use, it features an integrated cable and switch. Available color: black. \*\*Cold White LED Lighting (6000K) - 3W\*\*