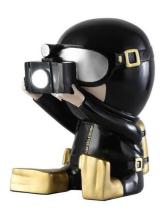

## Ref. L4038-M

"Diver" Table Lamp the perfect companion for sea lovers, adds creativity to any environment. The table lamp is sturdy, made of resin, and meticulously designed with a playful touch, giving it a childlike and fun appearance. Easy to install for use, it features an integrated cable and switch. Available color: black. \*\*Cold White LED Lighting (6000K) - 3W\*\*