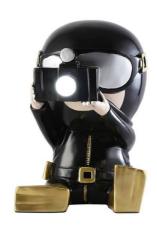

## Ref. L4038-M

"Diver" Table Lamp the perfect companion for sea lovers, adds creativity to any environment. The table lamp is sturdy, made of resin, and meticulously designed with a playful touch, giving it a childlike and fun appearance. Easy to install for use, it features an integrated cable and switch. Available color: black. \*\*Cold White LED Lighting (6000K) - 3W\*\*