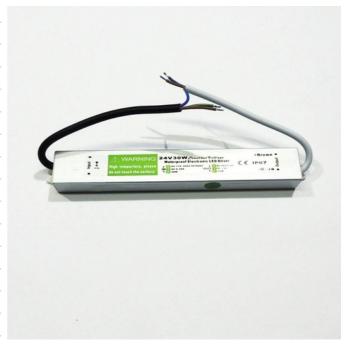

## Waterproof power supply 24V 30W IP67

## Ref. B1584-30

Switched power supply for LED strips, LED neon lights, floor lights... suitable for use with all types of 12V-DC luminaires with a maximum load of 25W. Input voltage 110V/230V. For outdoor use, IP67 rating, 24V Output Max power 30W Input 170-230V IP67

## **Product data**

| Certs                   | CE, ROHS                             |
|-------------------------|--------------------------------------|
| Energy efficiency class | A+ (2021)                            |
| Dimensions (mm) LxWxH   | 222 inches x 30 inches x 18 inches   |
| Power factor (cosφ)     | 0.3                                  |
| Frequency (Hz)          | 50 - 60                              |
| Frequency of Use        | normal                               |
| Guarantee               | According to legal warranty: 3 years |
| Maximum intensity (A)   | 1.25                                 |
| IP                      | IP67                                 |
| Material                | Aluminum                             |
| Power (W)               | 30                                   |
| Temperature range       | -20°F ~ +40°F                        |
| Output Voltage (V)      | 24V                                  |
| Nominal Voltage (V)     | 110-230                              |
| Outdoor Use             | If                                   |
| Service life (h)        | 25,000                               |