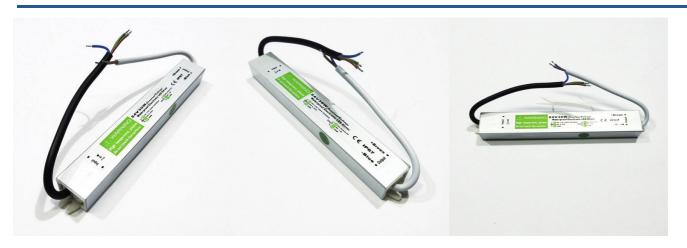

## Waterproof power supply 24V 30W IP67

## Ref. B1584-30

Switched power supply for LED strips, LED neon lights, floor lights... suitable for use with all types of 12V-DC luminaires with a maximum load of 25W. Input voltage 110V/230V. For outdoor use, IP67 rating, 24V Output Max power 30W Input 170-230V IP67

## **Product data**

| Certs                   | CE, ROHS                             |
|-------------------------|--------------------------------------|
| Energy efficiency class | A+ (2021)                            |
| Dimensions (mm) LxWxH   | 222 inches x 30 inches x 18 inches   |
| Power factor (cosφ)     | 0.3                                  |
| Frequency (Hz)          | 50 - 60                              |
| Frequency of Use        | normal                               |
| Guarantee               | According to legal warranty: 3 years |
| Maximum intensity (A)   | 1.25                                 |
| IP                      | IP67                                 |
| Material                | Aluminum                             |
| Power (W)               | 30                                   |
| Temperature range       | -20°F ~ +40°F                        |
| Output Voltage (V)      | 24V                                  |
| Nominal Voltage (V)     | 110-230                              |
| Outdoor Use             | If                                   |
| Service life (h)        | 25,000                               |