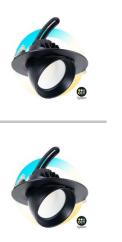

## Adjustable round LED downlight - 38W - CCT - Black - 120° LIFUD Driver

Recessed circular LED downlight, adjustable, made of high-quality aluminum, with a white finish. Especially recommended for commercial use, with 38W of power and CCT system, which allows you to select the color temperature between warm white (3000K), neutral white (4000K), and cool white (5700K). Wide opening angle of 120° and orientation of up to 50°. Efficient and durable. \*\* 5-Year Warranty \*\*

## **Product data**

| Housing color           | White (use), Black (use) |
|-------------------------|--------------------------|
| High                    | 135mm                    |
| Width                   | Ø195mm                   |
| Opening angle (°)       | 50, 90 degrees           |
| Certs                   | CE, ROHS                 |
| Energy efficiency class | E                        |
| CRI                     | 80-85                    |
| Cutting dimensions (mm) | Ø165mm                   |
| Dimmable                | No                       |
| Power factor (cosφ)     | 0.95                     |
| Form                    | Circular                 |
| Frequency (Hz)          | 50 - 60                  |
| Frequency of Use        | Intensive                |
| Guarantee               | 5 years                  |
| IP                      | IP20                     |
| Kelvin (K)              | 3000, 4000, 5700         |
| Lumens (Lm)             | 3600                     |
| Material                | Aluminum                 |
| Material diffuser       | Crystal                  |
| Assembly                | Recessed                 |
| Orientable              | Yes, 50°                 |
| Power (W)               | 38                       |