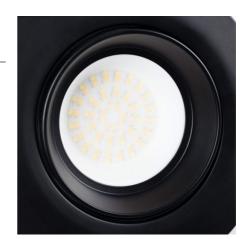

## Adjustable round LED downlight - 38W - CCT - Black - 120° LIFUD Driver

Recessed circular LED downlight, adjustable, made of high-quality aluminum, with a white finish. Especially recommended for commercial use, with 38W of power and CCT system, which allows you to select the color temperature between warm white (3000K), neutral white (4000K), and cool white (5700K). Wide opening angle of 120° and orientation of up to 50°. Efficient and durable. \*\* 5-Year Warranty \*\*

## **Product data**

| Housing color           | White (use), Black (use) |
|-------------------------|--------------------------|
| High                    | 135mm                    |
| Width                   | Ø195mm                   |
| Opening angle (°)       | 50, 90 degrees           |
| Certs                   | CE, ROHS                 |
| Energy efficiency class | E                        |
| CRI                     | 80-85                    |
| Cutting dimensions (mm) | Ø165mm                   |
| Dimmable                | No                       |
| Power factor (cosφ)     | 0.95                     |
| Form                    | Circular                 |
| Frequency (Hz)          | 50 - 60                  |
| Frequency of Use        | Intensive                |
| Guarantee               | 5 years                  |
| IP                      | IP20                     |
| Kelvin (K)              | 3000, 4000, 5700         |
| Lumens (Lm)             | 3600                     |
| Material                | Aluminum                 |
| Material diffuser       | Crystal                  |
| Assembly                | Recessed                 |
| Orientable              | Yes, 50°                 |
| Power (W)               | 38                       |