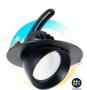

## Adjustable round LED downlight - 38W - CCT - Black - 120° LIFUD Driver

Recessed circular LED downlight, adjustable, made of high-quality aluminum, with a white finish. Especially recommended for commercial use, with 38W of power and CCT system, which allows you to select the color temperature between warm white (3000K), neutral white (4000K), and cool white (5700K). Wide opening angle of 120° and orientation of up to 50°. Efficient and durable. \*\* 5-Year Warranty \*\*

## **Product data**

| Housing color           | White (use), Black (use) |
|-------------------------|--------------------------|
| High                    | 135mm                    |
| Width                   | Ø195mm                   |
| Opening angle (°)       | 50, 90 degrees           |
| Certs                   | CE, ROHS                 |
| Energy efficiency class | E                        |
| CRI                     | 80-85                    |
| Cutting dimensions (mm) | Ø165mm                   |
| Dimmable                | No                       |
| Power factor (cosφ)     | 0.95                     |
| Form                    | Circular                 |
| Frequency (Hz)          | 50 - 60                  |
| Frequency of Use        | Intensive                |
| Guarantee               | 5 years                  |
| IP                      | IP20                     |
| Kelvin (K)              | 3000, 4000, 5700         |
| Lumens (Lm)             | 3600                     |
| Material                | Aluminum                 |
| Material diffuser       | Crystal                  |
| Assembly                | Recessed                 |
| Orientable              | Yes, 50°                 |
| Power (W)               | 38                       |