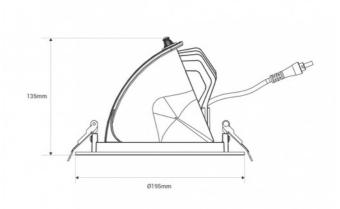

## **Product data**

| Housing color           | White (use), Black (use) |
|-------------------------|--------------------------|
| High                    | 135mm                    |
| Width                   | Ø195mm                   |
| Opening angle (°)       | 50, 90 degrees           |
| Certs                   | CE, ROHS                 |
| Energy efficiency class | E                        |
| CRI                     | 80-85                    |
| Cutting dimensions (mm) | Ø165mm                   |
| Dimmable                | No                       |
| Power factor (cosφ)     | 0.95                     |
| Form                    | Circular                 |
| Frequency (Hz)          | 50 - 60                  |
| Frequency of Use        | Intensive                |
| Guarantee               | 5 years                  |
| IP                      | IP20                     |
| Kelvin (K)              | 3000, 4000, 5700         |
| Lumens (Lm)             | 3600                     |
| Material                | Aluminum                 |
| Material diffuser       | Crystal                  |
| Assembly                | Recessed                 |
| Orientable              | Yes, 50°                 |
| Power (W)               | 38                       |