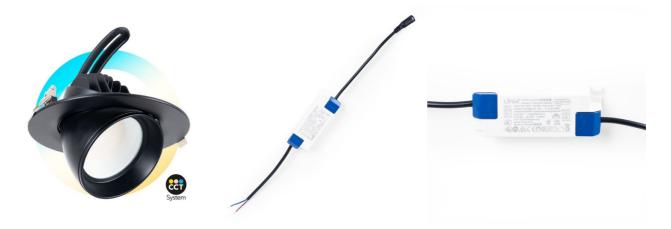

## Adjustable round LED downlight - 38W - CCT - Black - 120° LIFUD Driver

Recessed circular LED downlight, adjustable, made of high-quality aluminum, with a white finish. Especially recommended for commercial use, with 38W of power and CCT system, which allows you to select the color temperature between warm white (3000K), neutral white (4000K), and cool white (5700K). Wide opening angle of 120° and orientation of up to 50°. Efficient and durable. \*\* 5-Year Warranty \*\*

| Temperature range   | -20°F ~ +40°F                                             |
|---------------------|-----------------------------------------------------------|
| Nominal Voltage (V) | 220 - 240 V AC                                            |
| Type of LED         | SMD 2835                                                  |
| Key                 | ССТ                                                       |
| Outdoor Use         | No                                                        |
| Service life (h)    | <n_generated_text>35000</n_generated_text>                |
| Driver              | External, Lifud                                           |
| Sensor              | No                                                        |
| Recommended Use     | Hotels, Commerce, Museums - Galleries, Fashion and retail |