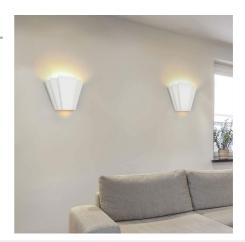

## Ref. B276

The "BINIE" wall sconces. Decorative element with a stepped and triangular design featuring G9 lamp holders. Indirect lighting to wash the walls, creating cozy and warm spaces that provide a sense of well-being. Perfect for modern, natural, beach spaces, living rooms, bedrooms, studios, hotels, etc. Made of plaster to install on walls, it integrates completely into the wall and can be painted or integrated into the wall with a plaster coating. Unchanged over time and resistant to environmental factors such as heat and cold. With dimensions 222X202X95 and designed for interiors with a rating of IP20. \*G9 bulb not included\*