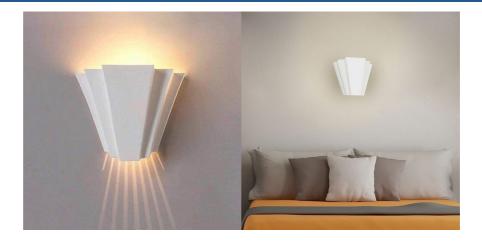

## Ref. B276

The "BINIE" wall sconces. Decorative element with a stepped and triangular design featuring G9 lamp holders. Indirect lighting to wash the walls, creating cozy and warm spaces that provide a sense of well-being. Perfect for modern, natural, beach spaces, living rooms, bedrooms, studios, hotels, etc. Made of plaster to install on walls, it integrates completely into the wall and can be painted or integrated into the wall with a plaster coating. Unchanged over time and resistant to environmental factors such as heat and cold. With dimensions 222X202X95 and designed for interiors with a rating of IP20. \*G9 bulb not included\*