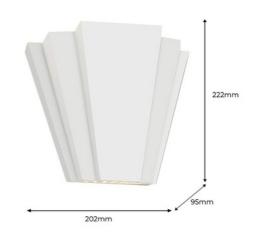

## Ref. B276

The "BINIE" wall sconces. Decorative element with a stepped and triangular design featuring G9 lamp holders. Indirect lighting to wash the walls, creating cozy and warm spaces that provide a sense of well-being. Perfect for modern, natural, beach spaces, living rooms, bedrooms, studios, hotels, etc. Made of plaster to install on walls, it integrates completely into the wall and can be painted or integrated into the wall with a plaster coating. Unchanged over time and resistant to environmental factors such as heat and cold. With dimensions 222X202X95 and designed for interiors with a rating of IP20. \*G9 bulb not included\*

## **Product data**

| Сар                   | G9             |
|-----------------------|----------------|
| Certs                 | CE, ROHS       |
| Dimensions (mm) LxWxH | 222X202X95     |
| Frequency (Hz)        | 50 - 60        |
| IP                    | IP20           |
| Material              | Gypsum         |
| Power (W)             | 25             |
| Nominal Voltage (V)   | 220 - 240 V AC |