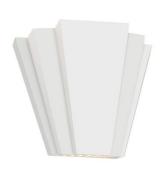

## Ref. B276

The "BINIE" wall sconces. Decorative element with a stepped and triangular design featuring G9 lamp holders. Indirect lighting to wash the walls, creating cozy and warm spaces that provide a sense of well-being. Perfect for modern, natural, beach spaces, living rooms, bedrooms, studios, hotels, etc. Made of plaster to install on walls, it integrates completely into the wall and can be painted or integrated into the wall with a plaster coating. Unchanged over time and resistant to environmental factors such as heat and cold. With dimensions 222X202X95 and designed for interiors with a rating of IP20. \*G9 bulb not included\*