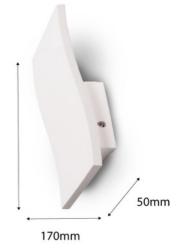

## Ref. B275

The Rectangular Wall Sconces "Lucy". Decorative element with wavy and organic design featuring E14 sockets. Indirect lighting to wash walls, creating cozy and warm spaces that provide a sense of well-being. Perfect for modern, natural, beach spaces, living rooms, bedrooms, studios, hotels, etc. Made of plaster for installation on walls, it completely integrates into the wall and can be painted and blended into the wall with plaster coating. Unchanged over time and resistant to environmental factors like heat and cold. Measures 170x300x50mm and suitable for interiors with IP20 rating. \*E14 bulb not included\*

## **Product data**

| Сар                   | E14          |
|-----------------------|--------------|
| Certs                 | CE, ROHS     |
| Dimensions (mm) LxWxH | 170x300x50mm |
| Frequency (Hz)        | 50 - 60      |
| IP                    | IP20         |
| Material              | Gypsum       |
| Nominal Voltage (V)   | 24V DC       |
| Outdoor Use           | No           |