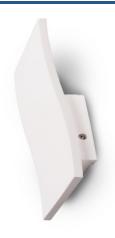

## Ref. B275

The Rectangular Wall Sconces "Lucy". Decorative element with wavy and organic design featuring E14 sockets. Indirect lighting to wash walls, creating cozy and warm spaces that provide a sense of well-being. Perfect for modern, natural, beach spaces, living rooms, bedrooms, studios, hotels, etc. Made of plaster for installation on walls, it completely integrates into the wall and can be painted and blended into the wall with plaster coating. Unchanged over time and resistant to environmental factors like heat and cold. Measures 170x300x50mm and suitable for interiors with IP20 rating. \*E14 bulb not included\*