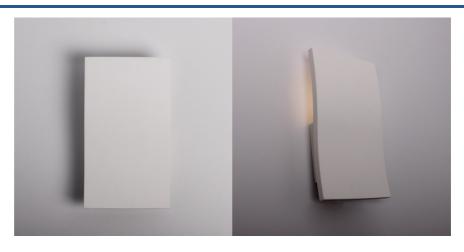

## Ref. B275

The Rectangular Wall Sconces "Lucy". Decorative element with wavy and organic design featuring E14 sockets. Indirect lighting to wash walls, creating cozy and warm spaces that provide a sense of well-being. Perfect for modern, natural, beach spaces, living rooms, bedrooms, studios, hotels, etc. Made of plaster for installation on walls, it completely integrates into the wall and can be painted and blended into the wall with plaster coating. Unchanged over time and resistant to environmental factors like heat and cold. Measures 170x300x50mm and suitable for interiors with IP20 rating. \*E14 bulb not included\*