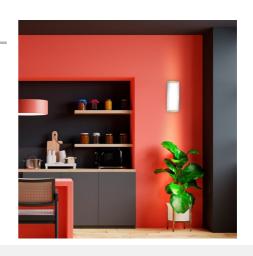

## Ref. B274

Cylindrical wall lamp "LINDA". Decorative element with geometric and minimalist design, featuring a GU10 lamp holder. Indirect lighting to wash walls on both sides, creating cozy and warm spaces that provide a sense of well-being. Perfect for modern, natural, beach spaces, living rooms, bedrooms, studies, hotels, etc. Made of plaster for wall installation, it integrates completely into the wall and can be painted and integrated into the ceiling with a plaster coating. Unchanged over time and resistant to environmental factors such as heat and cold. Dimensions  $\emptyset 75x160$ mm and for interiors with grade IP20. \*GU10 bulb not included\*