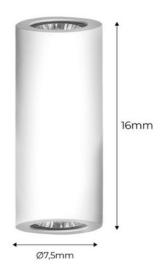

## Ref. B274

Cylindrical wall lamp "LINDA". Decorative element with geometric and minimalist design, featuring a GU10 lamp holder. Indirect lighting to wash walls on both sides, creating cozy and warm spaces that provide a sense of well-being. Perfect for modern, natural, beach spaces, living rooms, bedrooms, studies, hotels, etc. Made of plaster for wall installation, it integrates completely into the wall and can be painted and integrated into the ceiling with a plaster coating. Unchanged over time and resistant to environmental factors such as heat and cold. Dimensions  $\emptyset 75x160$ mm and for interiors with grade IP20. \*GU10 bulb not included\*

## **Product data**

| Сар                   | GU10      |
|-----------------------|-----------|
| Certs                 | CE, ROHS  |
| Dimensions (mm) LxWxH | ø75x160mm |
| Frequency (Hz)        | 50 - 60   |
| IP                    | IP20      |
| Material              | Gypsum    |
| Nominal Voltage (V)   | 24V DC    |