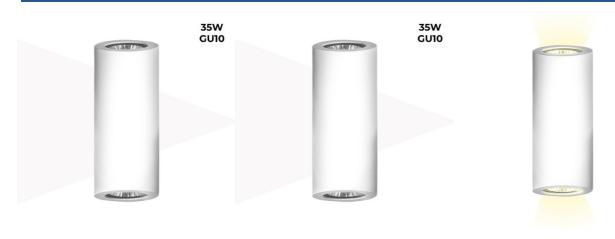

## Ref. B274

Cylindrical wall lamp "LINDA". Decorative element with geometric and minimalist design, featuring a GU10 lamp holder. Indirect lighting to wash walls on both sides, creating cozy and warm spaces that provide a sense of well-being. Perfect for modern, natural, beach spaces, living rooms, bedrooms, studies, hotels, etc. Made of plaster for wall installation, it integrates completely into the wall and can be painted and integrated into the ceiling with a plaster coating. Unchanged over time and resistant to environmental factors such as heat and cold. Dimensions  $\emptyset 75x160$ mm and for interiors with grade IP20. \*GU10 bulb not included\*

## **Product data**

| Сар                   | GU10      |
|-----------------------|-----------|
| Certs                 | CE, ROHS  |
| Dimensions (mm) LxWxH | ø75x160mm |
| Frequency (Hz)        | 50 - 60   |
| IP                    | IP20      |
| Material              | Gypsum    |
| Nominal Voltage (V)   | 24V DC    |