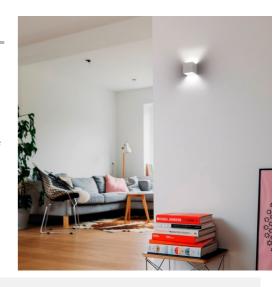

## Ref. B273

Square wall lamp "DENIS". Decorative element with geometric design featuring a G9 bulb holder. Indirect lighting to wash walls on both sides, providing cozy and warm spaces that evoke a sense of well-being. Perfect for modern, natural, beach-style spaces, living rooms, bedrooms, studios, hotels, etc. Made of plaster for installation on walls, it completely integrates into the wall and can be painted or integrated into the wall with plaster coating. Unalterable over time and resistant to environmental factors like heat and cold. Dimensions are 115X115X115mm and suitable for interiors with an IP20 rating. \*G9 bulb not included\*