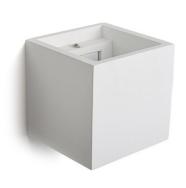

## Ref. B273

Square wall lamp "DENIS". Decorative element with geometric design featuring a G9 bulb holder. Indirect lighting to wash walls on both sides, providing cozy and warm spaces that evoke a sense of well-being. Perfect for modern, natural, beach-style spaces, living rooms, bedrooms, studios, hotels, etc. Made of plaster for installation on walls, it completely integrates into the wall and can be painted or integrated into the wall with plaster coating. Unalterable over time and resistant to environmental factors like heat and cold. Dimensions are 115X115X115mm and suitable for interiors with an IP20 rating. \*G9 bulb not included\*