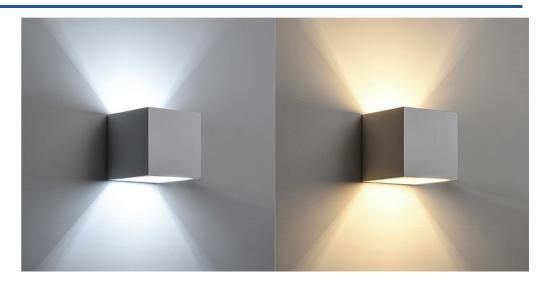

## Ref. B273

Square wall lamp "DENIS". Decorative element with geometric design featuring a G9 bulb holder. Indirect lighting to wash walls on both sides, providing cozy and warm spaces that evoke a sense of well-being. Perfect for modern, natural, beach-style spaces, living rooms, bedrooms, studios, hotels, etc. Made of plaster for installation on walls, it completely integrates into the wall and can be painted or integrated into the wall with plaster coating. Unalterable over time and resistant to environmental factors like heat and cold. Dimensions are 115X115X115mm and suitable for interiors with an IP20 rating. \*G9 bulb not included\*