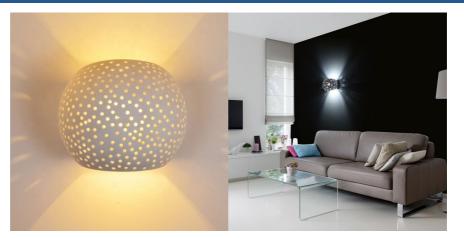

## Ref. B271

Round wall sconce "Grim". Decorative element with organic and perforated design. Indirect lighting to wash walls on both sides, creating cozy and warm spaces that provide a sense of well-being. Perfect for modern, natural, beach, living rooms, bedrooms, studios, hotels, etc. Made of plaster for installation on walls, it completely integrates into the wall and can be painted or and integrated into the wall with plaster covering. Unchanged over time and resistant to environmental factors such as heat and cold. Dimensions are 150X130X130mm and suitable for interiors with an IP20 rating. Lamp holder G9. \*G9 bulb not included\*