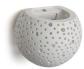

## Ref. B271

Round wall sconce "Grim". Decorative element with organic and perforated design. Indirect lighting to wash walls on both sides, creating cozy and warm spaces that provide a sense of well-being. Perfect for modern, natural, beach, living rooms, bedrooms, studios, hotels, etc. Made of plaster for installation on walls, it completely integrates into the wall and can be painted or and integrated into the wall with plaster covering. Unchanged over time and resistant to environmental factors such as heat and cold. Dimensions are 150X130X130mm and suitable for interiors with an IP20 rating. Lamp holder G9. \*G9 bulb not included\*