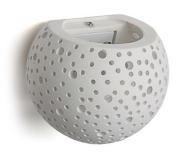

## Ref. B271

Round wall sconce "Grim". Decorative element with organic and perforated design. Indirect lighting to wash walls on both sides, creating cozy and warm spaces that provide a sense of well-being. Perfect for modern, natural, beach, living rooms, bedrooms, studios, hotels, etc. Made of plaster for installation on walls, it completely integrates into the wall and can be painted or and integrated into the wall with plaster covering. Unchanged over time and resistant to environmental factors such as heat and cold. Dimensions are 150X130X130mm and suitable for interiors with an IP20 rating. Lamp holder G9. \*G9 bulb not included\*