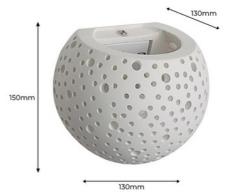

## Ref. B271

Round wall sconce "Grim". Decorative element with organic and perforated design. Indirect lighting to wash walls on both sides, creating cozy and warm spaces that provide a sense of well-being. Perfect for modern, natural, beach, living rooms, bedrooms, studios, hotels, etc. Made of plaster for installation on walls, it completely integrates into the wall and can be painted or and integrated into the wall with plaster covering. Unchanged over time and resistant to environmental factors such as heat and cold. Dimensions are 150X130X130mm and suitable for interiors with an IP20 rating. Lamp holder G9. \*G9 bulb not included\*

## Product data

| Сар                   | G9            |
|-----------------------|---------------|
| Certs                 | CE, ROHS      |
| Dimensions (mm) LxWxH | 150X130X130mm |
| Frequency (Hz)        | 50 - 60       |
| IP                    | IP20          |
| Material              | Gypsum        |
| Maximum power (W)     | 25W           |
| Nominal Voltage (V)   | 24V DC        |
|                       |               |