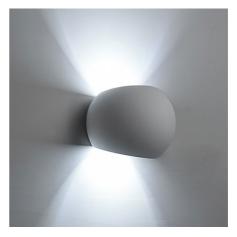

## Ref. B270

Round wall sconce "Ball". Decorative element with a organic design featuring a G9 lamp holder. Indirect lighting to wash walls on both sides, creating cozy and warm spaces that provide a sense of well-being. Perfect for modern, natural, beach, living rooms, bedrooms, studios, hotels, etc. Made of plaster for installation on walls, it is completely integrated into the wall and can be painted or integrated into the wall with plaster coating. Unchanged over time and resists environmental factors such as heat and cold. Measures 150X130X130mm and suitable for interiors with an IP20 rating. \*G9 bulb not included\*