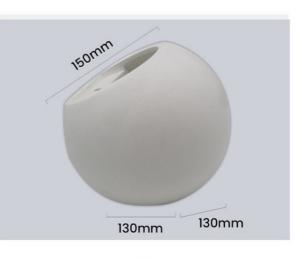

## Ref. B270

Round wall sconce "Ball". Decorative element with a organic design featuring a G9 lamp holder. Indirect lighting to wash walls on both sides, creating cozy and warm spaces that provide a sense of well-being. Perfect for modern, natural, beach, living rooms, bedrooms, studios, hotels, etc. Made of plaster for installation on walls, it is completely integrated into the wall and can be painted or integrated into the wall with plaster coating. Unchanged over time and resists environmental factors such as heat and cold. Measures 150X130X130mm and suitable for interiors with an IP20 rating. \*G9 bulb not included\*

## **Product data**

| Сар                   | G9            |
|-----------------------|---------------|
| Certs                 | CE, ROHS      |
| Dimensions (mm) LxWxH | 150X130X130mm |
| Frequency (Hz)        | 50 - 60       |
| IP                    | IP20          |
| Material              | Gypsum        |
| Nominal Voltage (V)   | 24V DC        |
|                       |               |