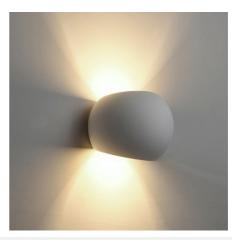

## Ref. B270

Round wall sconce "Ball". Decorative element with a organic design featuring a G9 lamp holder. Indirect lighting to wash walls on both sides, creating cozy and warm spaces that provide a sense of well-being. Perfect for modern, natural, beach, living rooms, bedrooms, studios, hotels, etc. Made of plaster for installation on walls, it is completely integrated into the wall and can be painted or integrated into the wall with plaster coating. Unchanged over time and resists environmental factors such as heat and cold. Measures 150X130X130mm and suitable for interiors with an IP20 rating. \*G9 bulb not included\*