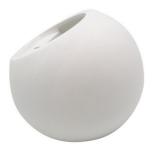

## Plaster wall light "Ball" G9

## Ref. B270

Round wall sconce "Ball". Decorative element with a organic design featuring a G9 lamp holder. Indirect lighting to wash walls on both sides, creating cozy and warm spaces that provide a sense of well-being. Perfect for modern, natural, beach, living rooms, bedrooms, studios, hotels, etc. Made of plaster for installation on walls, it is completely integrated into the wall and can be painted or integrated into the wall with plaster coating. Unchanged over time and resists environmental factors such as heat and cold. Measures 150X130X130mm and suitable for interiors with an IP20 rating. \*G9 bulb not included\*

## **Product data**

| Сар                   | G9            |
|-----------------------|---------------|
| Certs                 | CE, ROHS      |
| Dimensions (mm) LxWxH | 150X130X130mm |
| Frequency (Hz)        | 50 - 60       |
| IP                    | IP20          |
| Material              | Gypsum        |
| Nominal Voltage (V)   | 24V DC        |
|                       |               |