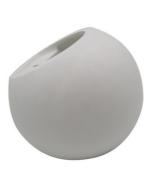

## Plaster wall light "Ball" G9

## Ref. B270

Round wall sconce "Ball". Decorative element with a organic design featuring a G9 lamp holder. Indirect lighting to wash walls on both sides, creating cozy and warm spaces that provide a sense of well-being. Perfect for modern, natural, beach, living rooms, bedrooms, studios, hotels, etc. Made of plaster for installation on walls, it is completely integrated into the wall and can be painted or integrated into the wall with plaster coating. Unchanged over time and resists environmental factors such as heat and cold. Measures 150X130X130mm and suitable for interiors with an IP20 rating. \*G9 bulb not included\*

## **Product data**

| Сар                   | G9            |
|-----------------------|---------------|
| Certs                 | CE, ROHS      |
| Dimensions (mm) LxWxH | 150X130X130mm |
| Frequency (Hz)        | 50 - 60       |
| IP                    | IP20          |
| Material              | Gypsum        |
| Nominal Voltage (V)   | 24V DC        |
|                       |               |