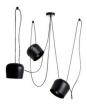

## Modern triple pendant light "Blus" - E27

Triple pendant lamp with creative and avant-garde design. Its suspended structure gives shape to a sculptural work that redefines the space with its modern and minimalist presence. It includes three shades, a canopy, three mounting hooks, and adjustable cables that facilitate the creation of custom designs and the positioning of each shade according to needs. \*\* 3 E27 Bulbs - NOT included\*\*