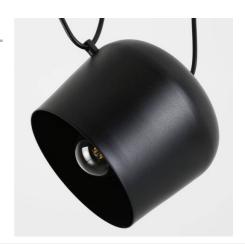

## Modern triple pendant light "Blus" - E27

Triple pendant lamp with creative and avant-garde design. Its suspended structure gives shape to a sculptural work that redefines the space with its modern and minimalist presence. It includes three shades, a canopy, three mounting hooks, and adjustable cables that facilitate the creation of custom designs and the positioning of each shade according to needs. \*\* 3 E27 Bulbs - NOT included\*\*

## **Product variants**

Reference Attributes

LN6015-B Housing color: White (use)

LN6015-G Housing color: Gray (to use)

LN6015-N Housing color: Black (use)