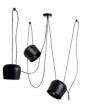

## Modern triple pendant light "Blus" - E27

Triple pendant lamp with creative and avant-garde design. Its suspended structure gives shape to a sculptural work that redefines the space with its modern and minimalist presence. It includes three shades, a canopy, three mounting hooks, and adjustable cables that facilitate the creation of custom designs and the positioning of each shade according to needs. \*\* 3 E27 Bulbs - NOT included\*\*