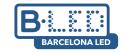

## Modern triple pendant light "Blus" - E27

Triple pendant lamp with creative and avant-garde design. Its suspended structure gives shape to a sculptural work that redefines the space with its modern and minimalist presence. It includes three shades, a canopy, three mounting hooks, and adjustable cables that facilitate the creation of custom designs and the positioning of each shade according to needs. \*\* 3 E27 Bulbs - NOT included\*\*

## **Product variants**

Reference Attributes

LN6015-B Housing color: White (use)

LN6015-G Housing color: Gray (to use)

LN6015-N Housing color: Black (use)