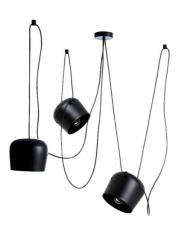

## Modern triple pendant light "Blus" - E27

Triple pendant lamp with creative and avant-garde design. Its suspended structure gives shape to a sculptural work that redefines the space with its modern and minimalist presence. It includes three shades, a canopy, three mounting hooks, and adjustable cables that facilitate the creation of custom designs and the positioning of each shade according to needs. \*\* 3 E27 Bulbs - NOT included\*\*