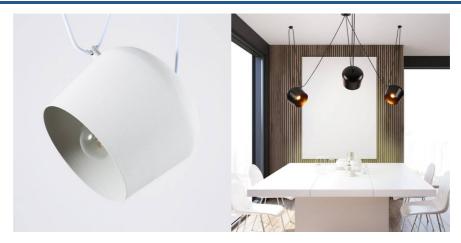

## Modern triple pendant light "Blus" - E27

Triple pendant lamp with creative and avant-garde design. Its suspended structure gives shape to a sculptural work that redefines the space with its modern and minimalist presence. It includes three shades, a canopy, three mounting hooks, and adjustable cables that facilitate the creation of custom designs and the positioning of each shade according to needs. \*\* 3 E27 Bulbs - NOT included\*\*