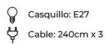

## Modern triple pendant light "Blus" - E27

Triple pendant lamp with creative and avant-garde design. Its suspended structure gives shape to a sculptural work that redefines the space with its modern and minimalist presence. It includes three shades, a canopy, three mounting hooks, and adjustable cables that facilitate the creation of custom designs and the positioning of each shade according to needs. \*\* 3 E27 Bulbs - NOT included\*\*

## **Product data**

| Housing color         | White (use), Black (use), Gray (to use) |
|-----------------------|-----------------------------------------|
| Сар                   | E27                                     |
| Certs                 | CE, ROHS                                |
| Dimensions (mm) LxWxH | Ø180x160                                |
| Style                 | Design, Minimalist                      |
| Frequency (Hz)        | 50 - 60                                 |
| Guarantee             | 10 years                                |
| IP                    | IP20                                    |
| Material              | Aluminum                                |
| Assembly              | Suspension                              |
| Orientable            | Yes                                     |
| Gross Weight (kg)     | 2,850                                   |
| Net Weight (kg)       | 2,270                                   |
| Temperature range     | -20°F ~ +40°F                           |
| Nominal Voltage (V)   | 220 - 240 V AC                          |
| Outdoor Use           | No                                      |