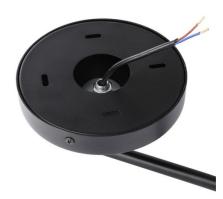

## Neck" Articulated Ceiling Pendant Light E27 with Swivel Arm

It is an elegant ceiling lamp with a fabric shade that softens the light and avoids glare. The base and the articulated arm are made of coated aluminum, giving it a particular touch of elegance and modernity. The ceiling support of this lamp is rotatable. Along with the articulated arm, it allows the lamp to pivot to any corner without dead angle. Maximum reach of this lamp: 91cm from the center of the round base. You can adjust the height of the lamp by shortening the socket cable. \*\*Bulb not included\*\* ✓ 1 x E27 ✓ Max. 60W ✓ 230V ✓ IP20