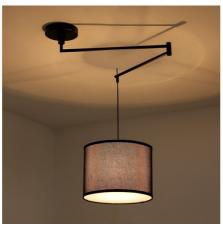

## Neck" Articulated Ceiling Pendant Light E27 with Swivel Arm

It is an elegant ceiling lamp with a fabric shade that softens the light and avoids glare. The base and the articulated arm are made of coated aluminum, giving it a particular touch of elegance and modernity. The ceiling support of this lamp is rotatable. Along with the articulated arm, it allows the lamp to pivot to any corner without dead angle. Maximum reach of this lamp: 91cm from the center of the round base. You can adjust the height of the lamp by shortening the socket cable. \*\*Bulb not included\*\* ✓ 1 x E27 ✓ Max. 60W ✓ 230V ✓ IP20