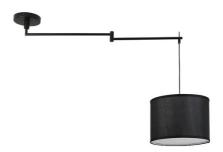

## Neck" Articulated Ceiling Pendant Light E27 with Swivel Arm

It is an elegant ceiling lamp with a fabric shade that softens the light and avoids glare. The base and the articulated arm are made of coated aluminum, giving it a particular touch of elegance and modernity. The ceiling support of this lamp is rotatable. Along with the articulated arm, it allows the lamp to pivot to any corner without dead angle. Maximum reach of this lamp: 91cm from the center of the round base. You can adjust the height of the lamp by shortening the socket cable. \*\*Bulb not included\*\* ✓ 1 x E27 ✓ Max. 60W ✓ 230V ✓ IP20