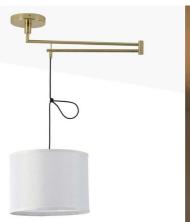

## Neck" Articulated Ceiling Pendant Light E27 with Swivel Arm

It is an elegant ceiling lamp with a fabric shade that softens the light and avoids glare. The base and the articulated arm are made of coated aluminum, giving it a particular touch of elegance and modernity. The ceiling support of this lamp is rotatable. Along with the articulated arm, it allows the lamp to pivot to any corner without dead angle. Maximum reach of this lamp: 91cm from the center of the round base. You can adjust the height of the lamp by shortening the socket cable. \*\*Bulb not included\*\* ✓ 1 x E27 ✓ Max. 60W ✓ 230V ✓ IP20