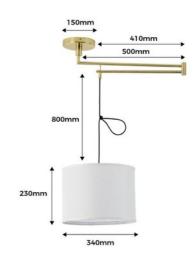

## Neck" Articulated Ceiling Pendant Light E27 with Swivel Arm

It is an elegant ceiling lamp with a fabric shade that softens the light and avoids glare. The base and the articulated arm are made of coated aluminum, giving it a particular touch of elegance and modernity. The ceiling support of this lamp is rotatable. Along with the articulated arm, it allows the lamp to pivot to any corner without dead angle. Maximum reach of this lamp: 91cm from the center of the round base. You can adjust the height of the lamp by shortening the socket cable. \*\*Bulb not included\*\* ✓ 1 x E27 ✓ Max. 60W ✓ 230V ✓ IP20

## **Product data**

| Housing color         | Black (use), Chrome (to use), Gold (to use) |  |
|-----------------------|---------------------------------------------|--|
| Сар                   | E27                                         |  |
| Certs                 | CE, ROHS                                    |  |
| Dimensions (mm) LxWxH | 1090x1200                                   |  |
| Frequency (Hz)        | 50 - 60                                     |  |
| Guarantee             | 10 years                                    |  |
| IP                    | IP20                                        |  |
| Material              | Chrome Metal                                |  |
| Material diffuser     | Screen                                      |  |
| Assembly              | Suspension                                  |  |
| Orientable            | Yes                                         |  |
| Sensor                | No                                          |  |
| Nominal Voltage (V)   | 230V-AC                                     |  |
| Outdoor Use           | No                                          |  |