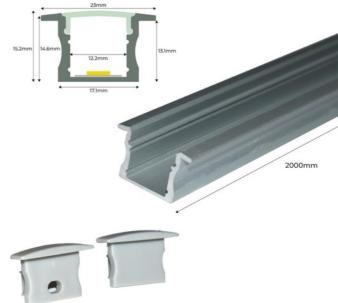

## Recessed aluminum profile for LED strip with diffuser - 2 covers - 23x15mm - 2 meters

The recessed aluminum profile offers a versatile, modern, and functional lighting solution for various applications where the LED strip is to be concealed. It is available in matte white, matte black, and silver aluminum. It allows for the installation of LED strips ≤ 12mm, and can be combined according to needs to achieve discreet installations in any interior space. \*\* Includes opal white diffuser and 2 caps (with and without hole) \*\*

## Product data

| Housing color     | White (use), Black (use), Silver (to use) |
|-------------------|-------------------------------------------|
| Certs             | CE, ROHS                                  |
| Guarantee         | According to legal warranty: 3 years      |
| IP                | IP30                                      |
| Material          | Aluminum                                  |
| Material diffuser | Polycarbonate                             |
| Assembly          | Recessed                                  |