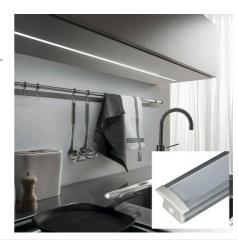

## Recessed aluminum profile for LED strip with diffuser - 2 covers - 23x15mm - 2 meters

The recessed aluminum profile offers a versatile, modern, and functional lighting solution for various applications where the LED strip is to be concealed. It is available in matte white, matte black, and silver aluminum. It allows for the installation of LED strips ≤ 12mm, and can be combined according to needs to achieve discreet installations in any interior space. \*\* Includes opal white diffuser and 2 caps (with and without hole) \*\*