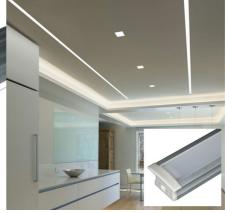

## Recessed aluminum profile for LED strip with diffuser - 2 covers - 23x15mm - 2 meters

The recessed aluminum profile offers a versatile, modern, and functional lighting solution for various applications where the LED strip is to be concealed. It is available in matte white, matte black, and silver aluminum. It allows for the installation of LED strips ≤ 12mm, and can be combined according to needs to achieve discreet installations in any interior space. \*\* Includes opal white diffuser and 2 caps (with and without hole) \*\*