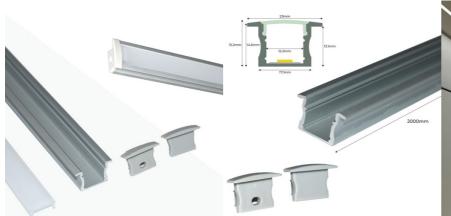

## Recessed aluminum profile for LED strip with diffuser - 2 covers - 23x15mm - 2 meters

The recessed aluminum profile offers a versatile, modern, and functional lighting solution for various applications where the LED strip is to be concealed. It is available in matte white, matte black, and silver aluminum. It allows for the installation of LED strips ≤ 12mm, and can be combined according to needs to achieve discreet installations in any interior space. \*\* Includes opal white diffuser and 2 caps (with and without hole) \*\*

## Product data

| Housing color     | White (use), Black (use), Silver (to use) |
|-------------------|-------------------------------------------|
| Certs             | CE, ROHS                                  |
| Guarantee         | According to legal warranty: 3 years      |
| IP                | IP30                                      |
| Material          | Aluminum                                  |
| Material diffuser | Polycarbonate                             |
| Assembly          | Recessed                                  |