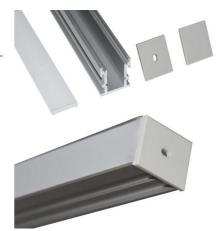

## Ref. KPERF21X26-P

The recessed aluminum profile offers a versatile, modern, and functional lighting solution for various applications where the LED strip is desired to be concealed. It features a silver finish and a white opal diffuser. It allows for the placement of LED strips  $\leq$  12mm, and due to its IP54 protection rating, it is suitable for outdoor use. It can be used to illuminate driveways, hallways, staircases, or simply for decorative purposes, among many other possible applications. \*\* Includes white opal diffuser and 2 caps (with and without hole) \*\*