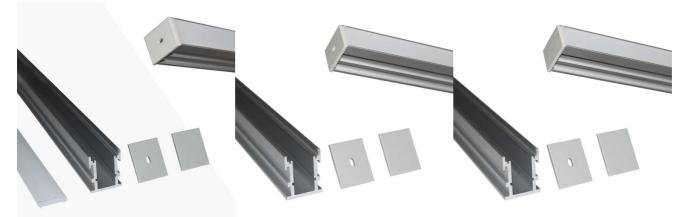

## Ref. KPERF21X26-P

The recessed aluminum profile offers a versatile, modern, and functional lighting solution for various applications where the LED strip is desired to be concealed. It features a silver finish and a white opal diffuser. It allows for the placement of LED strips  $\leq$  12mm, and due to its IP54 protection rating, it is suitable for outdoor use. It can be used to illuminate driveways, hallways, staircases, or simply for decorative purposes, among many other possible applications. \*\* Includes white opal diffuser and 2 caps (with and without hole) \*\*

## **Product variants**

Reference

Attributes

KPERF21X26-P

Housing color: Silver (to use)