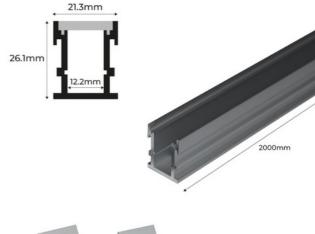

## Product data

| Housing color         | Silver (to use)                      |
|-----------------------|--------------------------------------|
| Certs                 | CE, ROHS                             |
| Dimensions (mm) LxWxH | 21.3 x 26.1 x 2000                   |
| Guarantee             | According to legal warranty: 3 years |
| IK                    | 07                                   |
| IP                    | IP54                                 |
| Material              | Aluminum                             |
| Material diffuser     | Polycarbonate                        |
| Assembly              | Recessed in Floor                    |
| Outdoor Use           | lf                                   |