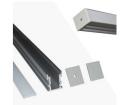

## Ref. KPERF21X26-P

The recessed aluminum profile offers a versatile, modern, and functional lighting solution for various applications where the LED strip is desired to be concealed. It features a silver finish and a white opal diffuser. It allows for the placement of LED strips  $\leq$  12mm, and due to its IP54 protection rating, it is suitable for outdoor use. It can be used to illuminate driveways, hallways, staircases, or simply for decorative purposes, among many other possible applications. \*\* Includes white opal diffuser and 2 caps (with and without hole) \*\*

## Product data

| Housing color         | Silver (to use)                      |
|-----------------------|--------------------------------------|
| Certs                 | CE, ROHS                             |
| Dimensions (mm) LxWxH | 21.3 x 26.1 x 2000                   |
| Guarantee             | According to legal warranty: 3 years |
| IK                    | 07                                   |
| IP                    | IP54                                 |
| Material              | Aluminum                             |
| Material diffuser     | Polycarbonate                        |
| Assembly              | Recessed in Floor                    |
| Outdoor Use           | lf                                   |