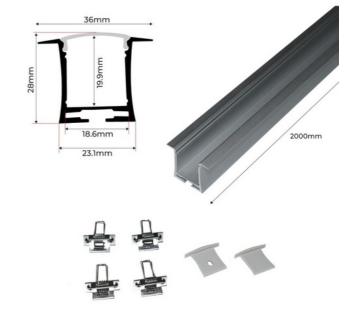

## Recessed aluminum profile for LED strip with diffuser - 4 clips - 2 caps - 36x28mm - 2 meters

## Ref. KPERF36X28-P

The recessed aluminum profile offers a versatile, modern, and functional lighting solution for different applications where the LED strip is to be hidden. It features a silver-colored finish and an opal white diffuser. It allows for the placement of LED strips  $\leq$  12mm, and can be combined according to needs to achieve discreet installations in any interior space. \*\* Includes opal white diffuser, 4 spring clips for recessed mounting, and 2 caps (with and without hole) \*\*

## **Product data**

| Housing color         | Silver (to use)                      |
|-----------------------|--------------------------------------|
| Certs                 | CE, ROHS                             |
| Dimensions (mm) LxWxH | 36 x 28 x 2000 mm                    |
| Guarantee             | According to legal warranty: 3 years |
| IP                    | IP20                                 |
| Material              | Aluminum                             |
| Material diffuser     | Polycarbonate                        |
| Assembly              | Recessed                             |
| Outdoor Use           | No                                   |