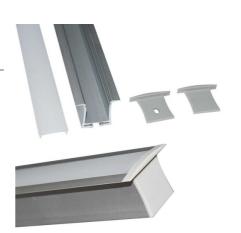

## Recessed aluminum profile for LED strip with diffuser - 4 clips - 2 caps - 36x28mm - 2 meters

## Ref. KPERF36X28-P

The recessed aluminum profile offers a versatile, modern, and functional lighting solution for different applications where the LED strip is to be hidden. It features a silver-colored finish and an opal white diffuser. It allows for the placement of LED strips  $\leq$  12mm, and can be combined according to needs to achieve discreet installations in any interior space. \*\* Includes opal white diffuser, 4 spring clips for recessed mounting, and 2 caps (with and without hole) \*\*