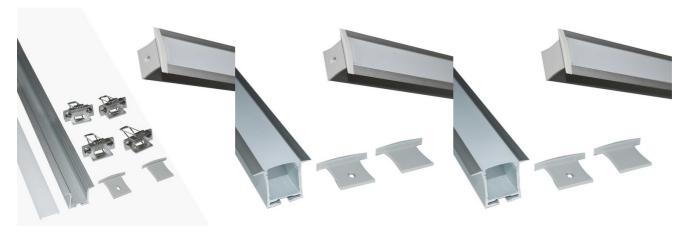

## Recessed aluminum profile for LED strip with diffuser - 4 clips - 2 caps - 36x28mm - 2 meters

## Ref. KPERF36X28-P

The recessed aluminum profile offers a versatile, modern, and functional lighting solution for different applications where the LED strip is to be hidden. It features a silver-colored finish and an opal white diffuser. It allows for the placement of LED strips  $\leq$  12mm, and can be combined according to needs to achieve discreet installations in any interior space. \*\* Includes opal white diffuser, 4 spring clips for recessed mounting, and 2 caps (with and without hole) \*\*