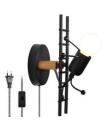

## Wall Light "Doll " - With switch and plug - E27

Wall lamp "Doll": a picturesque character climbing the ladder. Functional for spaces where access to a power outlet is limited, it comes with a plug and switch. Creative lamp made of wood and aluminum, with an original design that adapts to a variety of interior spaces: modern, original, professional, or commercial. Available in 4 colors: black, gray, white, and green. \*\*Accepts one (1) E27 bulb - NOT INCLUDED\*\*