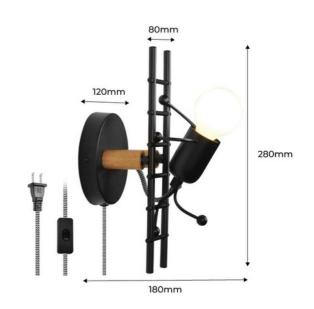

## Wall Light "Doll " - With switch and plug - E27

Wall lamp "Doll": a picturesque character climbing the ladder. Functional for spaces where access to a power outlet is limited, it comes with a plug and switch. Creative lamp made of wood and aluminum, with an original design that adapts to a variety of interior spaces: modern, original, professional, or commercial. Available in 4 colors: black, gray, white, and green. \*\*Accepts one (1) E27 bulb - NOT INCLUDED\*\*

## **Product data**

| Housing color  | White (use), Black (use), Gray (to use), Green (to use) |
|----------------|---------------------------------------------------------|
| Connection     | Plug                                                    |
| Сар            | E27                                                     |
| Certs          | CE, ROHS                                                |
| Style          | Vintage                                                 |
| Frequency (Hz) | 50 - 60                                                 |
| Guarantee      | According to legal warranty: 3 years                    |
| IP             | IP20                                                    |
| Material       | Aluminum                                                |
| Assembly       | Surface                                                 |
| Orientable     | No                                                      |
| Sensor         | No                                                      |
| Outdoor Use    | No                                                      |