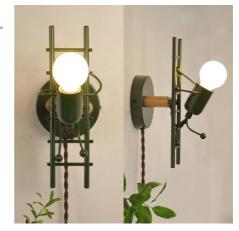

## Wall Light "Doll " - With switch and plug - E27

Wall lamp "Doll": a picturesque character climbing the ladder. Functional for spaces where access to a power outlet is limited, it comes with a plug and switch. Creative lamp made of wood and aluminum, with an original design that adapts to a variety of interior spaces: modern, original, professional, or commercial. Available in 4 colors: black, gray, white, and green. \*\*Accepts one (1) E27 bulb - NOT INCLUDED\*\*

## **Product variants**

Reference Attributes

L310-EU-B Housing color: White (use)

L310-EU-G Housing color: Gray (to use)

L310-EU-N Housing color: Black (use)

L310-EU-VE Housing color: Green (to use)