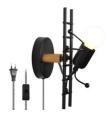

## Wall Light "Doll " - With switch and plug - E27

Wall lamp "Doll": a picturesque character climbing the ladder. Functional for spaces where access to a power outlet is limited, it comes with a plug and switch. Creative lamp made of wood and aluminum, with an original design that adapts to a variety of interior spaces: modern, original, professional, or commercial. Available in 4 colors: black, gray, white, and green. \*\*Accepts one (1) E27 bulb - NOT INCLUDED\*\*