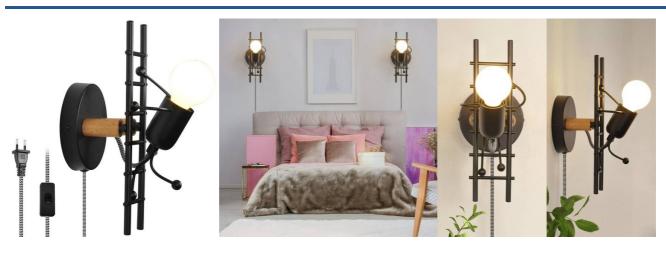

## Wall Light "Doll " - With switch and plug - E27

Wall lamp "Doll": a picturesque character climbing the ladder. Functional for spaces where access to a power outlet is limited, it comes with a plug and switch. Creative lamp made of wood and aluminum, with an original design that adapts to a variety of interior spaces: modern, original, professional, or commercial. Available in 4 colors: black, gray, white, and green. \*\*Accepts one (1) E27 bulb - NOT INCLUDED\*\*

## **Product data**

| Housing color  | White (use), Black (use), Gray (to use), Green (to use) |
|----------------|---------------------------------------------------------|
| Connection     | Plug                                                    |
| Сар            | E27                                                     |
| Certs          | CE, ROHS                                                |
| Style          | Vintage                                                 |
| Frequency (Hz) | 50 - 60                                                 |
| Guarantee      | According to legal warranty: 3 years                    |
| IP             | IP20                                                    |
| Material       | Aluminum                                                |
| Assembly       | Surface                                                 |
| Orientable     | No                                                      |
| Sensor         | No                                                      |
| Outdoor Use    | No                                                      |