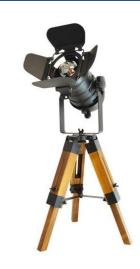

## Vintage table lamp with tripod "CINEMA MINI" 67cm

## Ref. LV238

Vintage industrial style table lamp with adjustable tripod and adjustable shade, inspired by classic cinema spotlights. Its original design is enhanced with a decorative red cable, adding style and personality. Transform your space with our "Cinema Mini" lamp. \*\*E27 Socket - Bulb not included\*\*