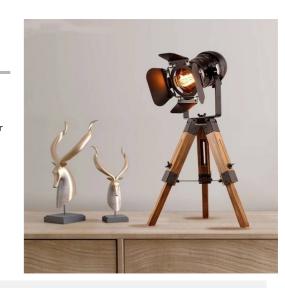

## Vintage table lamp with tripod "CINEMA MINI" 67cm

## Ref. LV238

Vintage industrial style table lamp with adjustable tripod and adjustable shade, inspired by classic cinema spotlights. Its original design is enhanced with a decorative red cable, adding style and personality. Transform your space with our "Cinema Mini" lamp. \*\*E27 Socket - Bulb not included\*\*