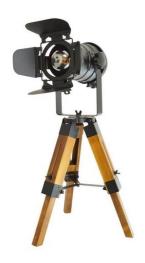

## Vintage table lamp with tripod "CINEMA MINI" 67cm

## Ref. LV238

Vintage industrial style table lamp with adjustable tripod and adjustable shade, inspired by classic cinema spotlights. Its original design is enhanced with a decorative red cable, adding style and personality. Transform your space with our "Cinema Mini" lamp. \*\*E27 Socket - Bulb not included\*\*