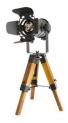

## Vintage table lamp with tripod "CINEMA MINI" 67cm

## Ref. LV238

Vintage industrial style table lamp with adjustable tripod and adjustable shade, inspired by classic cinema spotlights. Its original design is enhanced with a decorative red cable, adding style and personality. Transform your space with our "Cinema Mini" lamp. \*\*E27 Socket - Bulb not included\*\*