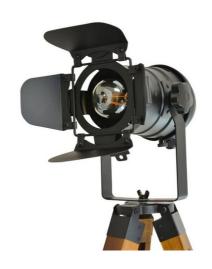

## Vintage table lamp with tripod "CINEMA MINI" 67cm

## Ref. LV238

Vintage industrial style table lamp with adjustable tripod and adjustable shade, inspired by classic cinema spotlights. Its original design is enhanced with a decorative red cable, adding style and personality. Transform your space with our "Cinema Mini" lamp. \*\*E27 Socket - Bulb not included\*\*