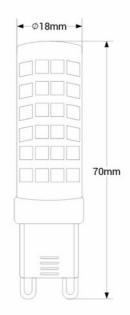

## Product data

| Light temperature       | 3000°K (use), 4000°K (use)           |
|-------------------------|--------------------------------------|
| Opening angle (°)       | 360°                                 |
| Сар                     | G9                                   |
| Certs                   | CE, ROHS                             |
| Energy efficiency class | F                                    |
| CRI                     | 80-85                                |
| Dimensions (mm) LxWxH   | Ø16 x 60.5                           |
| Dimmable                | Yes                                  |
| Driver                  | Internal                             |
| Frequency (Hz)          | 50 - 60                              |
| Guarantee               | According to legal warranty: 3 years |
| IP                      | IP20                                 |
| Kelvin (K)              | 3000, 4000                           |
| Lumens (Lm)             | 630                                  |
| Material                | Plastic                              |
| Power (W)               | 6                                    |
| Temperature range       | -20°F ~ +40°F                        |
| Nominal Voltage (V)     | 220 - 240 V AC                       |
| Type of LED             | SMD 2835                             |
| Кеу                     | Warm white, Neutral white            |
| Outdoor Use             | No                                   |
| Service life (h)        | 25,000                               |