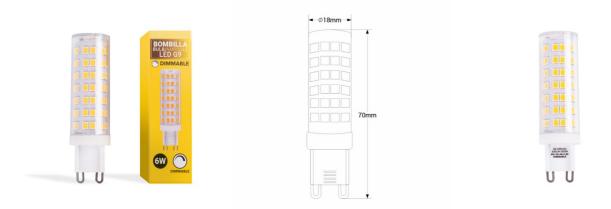

## Tubular G9 LED Bulb - 220/240V AC - 6W -Dimmable

LED bulb tubular G9 high efficiency and quality, ideal for replacing halogen bulbs, with energy savings that can exceed 85%. With a power of 6W, it offers a brightness of 630 lumens, with adjustable intensity. Available in warm white (3000K) and neutral white (4000K).

## Product data

| Light temperature       | 3000°K (use), 4000°K (use)           |
|-------------------------|--------------------------------------|
| Opening angle (°)       | 360°                                 |
| Сар                     | G9                                   |
| Certs                   | CE, ROHS                             |
| Energy efficiency class | F                                    |
| CRI                     | 80-85                                |
| Dimensions (mm) LxWxH   | Ø16 x 60.5                           |
| Dimmable                | Yes                                  |
| Driver                  | Internal                             |
| Frequency (Hz)          | 50 - 60                              |
| Guarantee               | According to legal warranty: 3 years |
| IP                      | IP20                                 |
| Kelvin (K)              | 3000, 4000                           |
| Lumens (Lm)             | 630                                  |
| Material                | Plastic                              |
| Power (W)               | 6                                    |
| Temperature range       | -20°F ~ +40°F                        |
| Nominal Voltage (V)     | 220 - 240 V AC                       |
| Type of LED             | SMD 2835                             |
| Кеу                     | Warm white, Neutral white            |
| Outdoor Use             | No                                   |
| Service life (h)        | 25,000                               |