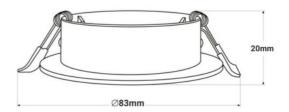

## **Product data**

| Housing color               | White (use), Silver (to use)                 |
|-----------------------------|----------------------------------------------|
| Сар                         | GU5.3, GU10                                  |
| Certs                       | CE, ROHS                                     |
| Dimensions (mm) LxWxH       | Ø83 x 20                                     |
| Cutting dimensions (mm)     | Ø72                                          |
| Frequency of Use            | Intensive                                    |
| • •                         |                                              |
| Guarantee                   | According to legal warranty: 3 years         |
|                             | According to legal warranty: 3 years<br>IP20 |
| Guarantee                   |                                              |
| Guarantee<br>IP             | IP20                                         |
| Guarantee<br>IP<br>Material | IP20<br>Aluminum                             |