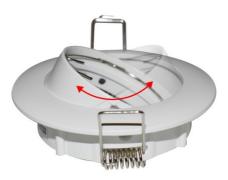

## Round tilting downlight ring for GU10 / MR16 bulb - Cutout Ø72 mm

Aro downlight made of adjustable aluminum specially designed to accommodate GU10/ MR16 LED bulbs. Its installation is very simple, it integrates perfectly into the ceiling and being adjustable, it allows you to direct the light to the desired point. Available in white and nickel. Highly versatile, this recessed ring can be used in both residential and commercial environments, whether in new construction or to replace existing bulbs. \*\* Bulb not included\*\*