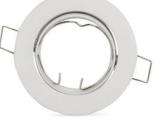

## Round tilting downlight ring for GU10 / MR16 bulb - Cutout Ø72 mm

Aro downlight made of adjustable aluminum specially designed to accommodate GU10/ MR16 LED bulbs. Its installation is very simple, it integrates perfectly into the ceiling and being adjustable, it allows you to direct the light to the desired point. Available in white and nickel. Highly versatile, this recessed ring can be used in both residential and commercial environments, whether in new construction or to replace existing bulbs. \*\* Bulb not included\*\*