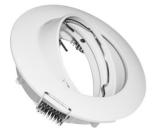

## Round tilting downlight ring for GU10 / MR16 bulb - Cutout Ø72 mm

Aro downlight made of adjustable aluminum specially designed to accommodate GU10/ MR16 LED bulbs. Its installation is very simple, it integrates perfectly into the ceiling and being adjustable, it allows you to direct the light to the desired point. Available in white and nickel. Highly versatile, this recessed ring can be used in both residential and commercial environments, whether in new construction or to replace existing bulbs. \*\* Bulb not included\*\*