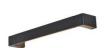

## Wall Light LED "ETSO-600" 12W

Modern wall sconces with "UP&DOWN" LED lighting facing up and down. Designed in aluminum with various highquality finishes. Wall sconce ideal for placing in hallways, living rooms, restaurants, hotels, cafes, etc. The "Etso-600" sconce measures 600mm in length and 105mm in width. The LED sconce projects warm light at 3000°K onto the wall, creating a comfortable effect. Designed with SMD2835 chip with a power of 12W and a high luminous intensity of 934 lumens. Optimal color rendering (CRI>85). Comes with all necessary elements for easy installation on the wall of any interior.