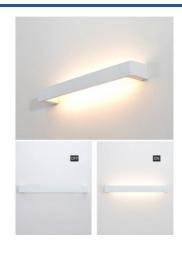

## Wall Light LED "ETSO-600" 12W

Modern wall sconces with "UP&DOWN" LED lighting facing up and down. Designed in aluminum with various highquality finishes. Wall sconce ideal for placing in hallways, living rooms, restaurants, hotels, cafes, etc. The "Etso-600" sconce measures 600mm in length and 105mm in width. The LED sconce projects warm light at 3000°K onto the wall, creating a comfortable effect. Designed with SMD2835 chip with a power of 12W and a high luminous intensity of 934 lumens. Optimal color rendering (CRI>85). Comes with all necessary elements for easy installation on the wall of any interior.