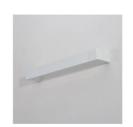

## Wall Light LED "ETSO-600" 12W

Modern wall sconces with "UP&DOWN" LED lighting facing up and down. Designed in aluminum with various highquality finishes. Wall sconce ideal for placing in hallways, living rooms, restaurants, hotels, cafes, etc. The "Etso-600" sconce measures 600mm in length and 105mm in width. The LED sconce projects warm light at 3000°K onto the wall, creating a comfortable effect. Designed with SMD2835 chip with a power of 12W and a high luminous intensity of 934 lumens. Optimal color rendering (CRI>85). Comes with all necessary elements for easy installation on the wall of any interior.