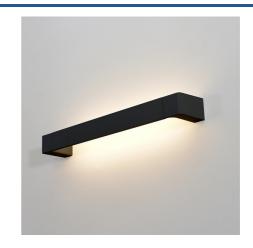

## Wall Light LED "ETSO-600" 12W

Modern wall sconces with "UP&DOWN" LED lighting facing up and down. Designed in aluminum with various highquality finishes. Wall sconce ideal for placing in hallways, living rooms, restaurants, hotels, cafes, etc. The "Etso-600" sconce measures 600mm in length and 105mm in width. The LED sconce projects warm light at 3000°K onto the wall, creating a comfortable effect. Designed with SMD2835 chip with a power of 12W and a high luminous intensity of 934 lumens. Optimal color rendering (CRI>85). Comes with all necessary elements for easy installation on the wall of any interior.