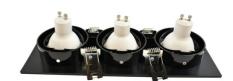

## Tilting downlight ring for three GU10/MR16 bulbs - Cutout 75 x 235 mm

Recessed triple spotlight made of polycarbonate specially designed to house three GU10/MR16 LED bulbs. It features three adjustable rings that allow the light to be directed to the desired point independently for each bulb. It has an elegant and simple appearance and is available in two colors: white and black. Of great versatility, this recessed ring can be used in both domestic and commercial environments, whether in new construction or to replace existing bulbs. \*\* Bulbs not included\*\*