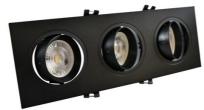

## Tilting downlight ring for three GU10/MR16 bulbs - Cutout 75 x 235 mm

Recessed triple spotlight made of polycarbonate specially designed to house three GU10/MR16 LED bulbs. It features three adjustable rings that allow the light to be directed to the desired point independently for each bulb. It has an elegant and simple appearance and is available in two colors: white and black. Of great versatility, this recessed ring can be used in both domestic and commercial environments, whether in new construction or to replace existing bulbs. \*\* Bulbs not included\*\*