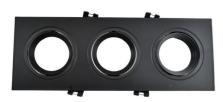

## Tilting downlight ring for three GU10/MR16 bulbs - Cutout 75 x 235 mm

Recessed triple spotlight made of polycarbonate specially designed to house three GU10/MR16 LED bulbs. It features three adjustable rings that allow the light to be directed to the desired point independently for each bulb. It has an elegant and simple appearance and is available in two colors: white and black. Of great versatility, this recessed ring can be used in both domestic and commercial environments, whether in new construction or to replace existing bulbs. \*\* Bulbs not included\*\*