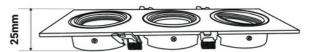

## **Product data**

| Housing color          | White (use), Black (use)                                    |
|------------------------|-------------------------------------------------------------|
| Certs                  | CE, ROHS                                                    |
| Dimensions (mm) LxWx   | tH 93 x 255 x 25 mm                                         |
| Cutting dimensions (mn | n) 75 x 235 mm                                              |
| Guarantee              | According to legal warranty: 3 years                        |
| IP                     | IP20                                                        |
| Material               | Polycarbonate                                               |
| Assembly               | Recessed                                                    |
| Orientable             | Yes                                                         |
| Outdoor Use            | No                                                          |
| Recommended Use        | Dining room, Hotels, Offices, Kitchens, Museums - Galleries |