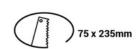

## Tilting downlight ring for three GU10/MR16 bulbs - Cutout 75 x 235 mm

Recessed triple spotlight made of polycarbonate specially designed to house three GU10/MR16 LED bulbs. It features three adjustable rings that allow the light to be directed to the desired point independently for each bulb. It has an elegant and simple appearance and is available in two colors: white and black. Of great versatility, this recessed ring can be used in both domestic and commercial environments, whether in new construction or to replace existing bulbs. \*\* Bulbs not included\*\*

## **Product data**

| Housing color          | White (use), Black (use)                                    |
|------------------------|-------------------------------------------------------------|
| Certs                  | CE, ROHS                                                    |
| Dimensions (mm) LxWx   | tH 93 x 255 x 25 mm                                         |
| Cutting dimensions (mn | n) 75 x 235 mm                                              |
| Guarantee              | According to legal warranty: 3 years                        |
| IP                     | IP20                                                        |
| Material               | Polycarbonate                                               |
| Assembly               | Recessed                                                    |
| Orientable             | Yes                                                         |
| Outdoor Use            | No                                                          |
| Recommended Use        | Dining room, Hotels, Offices, Kitchens, Museums - Galleries |