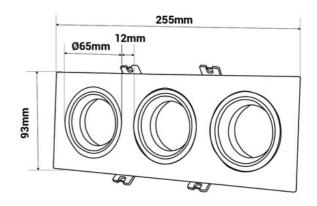

## **Product data**

| Housing color          | White (use), Black (use)                                    |
|------------------------|-------------------------------------------------------------|
| Certs                  | CE, ROHS                                                    |
| Dimensions (mm) LxWx   | tH 93 x 255 x 25 mm                                         |
| Cutting dimensions (mn | n) 75 x 235 mm                                              |
| Guarantee              | According to legal warranty: 3 years                        |
| IP                     | IP20                                                        |
| Material               | Polycarbonate                                               |
| Assembly               | Recessed                                                    |
| Orientable             | Yes                                                         |
| Outdoor Use            | No                                                          |
| Recommended Use        | Dining room, Hotels, Offices, Kitchens, Museums - Galleries |