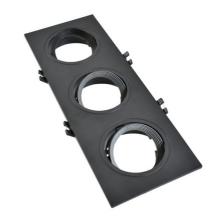

## Tilting downlight ring for three GU10/MR16 bulbs - Cutout 75 x 235 mm

Recessed triple spotlight made of polycarbonate specially designed to house three GU10/MR16 LED bulbs. It features three adjustable rings that allow the light to be directed to the desired point independently for each bulb. It has an elegant and simple appearance and is available in two colors: white and black. Of great versatility, this recessed ring can be used in both domestic and commercial environments, whether in new construction or to replace existing bulbs. \*\* Bulbs not included\*\*