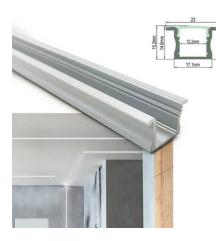

## White aluminum profile for LED strip 23x15mm (2 meters)

## Ref. BPERF23X15-B

Recessed aluminum profile 23x15mm for wall. White profile perfect for achieving complete integration and a decorative effect on white walls or ceilings. The profile will be fully integrated and invisible. Professional finish and very easy installation of recessed LED strips. Available in 2-meter bars. \*\* Diffuser and accessories not included \*\*

## Product data

| Housing color         | White (use)                          |
|-----------------------|--------------------------------------|
| Certs                 | CE, ROHS                             |
| Dimensions (mm) LxWxH | 23 times 15                          |
| Guarantee             | According to legal warranty: 3 years |
| IP                    | IP20                                 |
| Material              | Aluminum                             |
| Outdoor Use           | No                                   |
|                       |                                      |