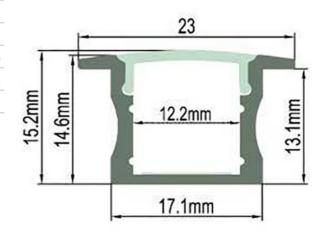

## White aluminum profile for LED strip 23x15mm (2 meters)

## Product data

| Housing color         | White (use)                          |
|-----------------------|--------------------------------------|
| Certs                 | CE, ROHS                             |
| Dimensions (mm) LxWxH | 23 times 15                          |
| Guarantee             | According to legal warranty: 3 years |
| IP                    | IP20                                 |
| Material              | Aluminum                             |
| Outdoor Use           | No                                   |
|                       |                                      |