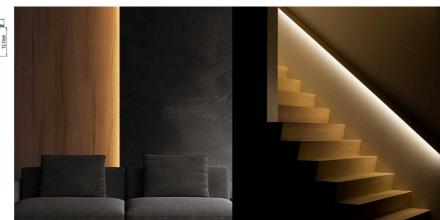

## Ref. BPERF23X15-B

Recessed aluminum profile 23x15mm for wall. White profile perfect for achieving complete integration and a decorative effect on white walls or ceilings. The profile will be fully integrated and invisible. Professional finish and very easy installation of recessed LED strips. Available in 2-meter bars. \*\* Diffuser and accessories not included \*\*