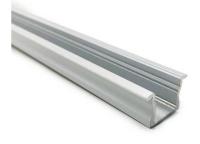

## White aluminum profile for LED strip 23x15mm (2 meters)

## Ref. BPERF23X15-B

Recessed aluminum profile 23x15mm for wall. White profile perfect for achieving complete integration and a decorative effect on white walls or ceilings. The profile will be fully integrated and invisible. Professional finish and very easy installation of recessed LED strips. Available in 2-meter bars. \*\* Diffuser and accessories not included \*\*