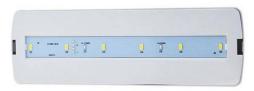

#### Ref. B1050-PERM

The permanent LED emergency light has a power of 3W and a brightness of 250 lumens. The light source is permanently on, both in the presence of electrical supply and in its absence, thus ensuring constant visibility in environments with low natural light or in the event of a power outage. It can be installed on the surface or recessed.

### Product data

| Certs               | CE, ROHS                             |
|---------------------|--------------------------------------|
| Guarantee           | According to legal warranty: 3 years |
| IP                  | IP20                                 |
| Kelvin (K)          | 6500                                 |
| Lumens (Lm)         | 250                                  |
| Material            | ABS                                  |
| Assembly            | Recessed, Surface                    |
| Power (W)           | 3                                    |
| Nominal Voltage (V) | 220 - 240 V AC                       |
| Key                 | Cold white                           |
| Outdoor Use         | No                                   |