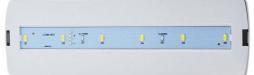

#### Ref. B1050-PERM

The permanent LED emergency light has a power of 3W and a brightness of 250 lumens. The light source is permanently on, both in the presence of electrical supply and in its absence, thus ensuring constant visibility in environments with low natural light or in the event of a power outage. It can be installed on the surface or recessed.

### Product data

| Certs               | CE, ROHS                             |
|---------------------|--------------------------------------|
| Guarantee           | According to legal warranty: 3 years |
| IP                  | IP20                                 |
| Kelvin (K)          | 6500                                 |
| Lumens (Lm)         | 250                                  |
| Material            | ABS                                  |
| Assembly            | Recessed, Surface                    |
| Power (W)           | 3                                    |
| Nominal Voltage (V) | 220 - 240 V AC                       |
| Key                 | Cold white                           |
| Outdoor Use         | No                                   |