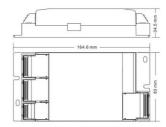

## Ref. SRP-TRIAC-50CC

The SRP-TRIAC-50CC is an 8-48V adjustable power supply 4 in 1: TRIAC, DALI, PUSH, and 0/1-10V, allowing it to work with different control systems. Adjustable LED TRIAC controller of 50W, with constant current output of 1 channel and adjustable current from 180mA to 1500mA via DIP switches. Designed with an input of 200-240V-AC. The LED driver adopts an amplitude dimming output. It allows for smooth and deep regulation down to 1% without flickering or buzzing. 1 DALI address can be automatically assigned by DALI masters.