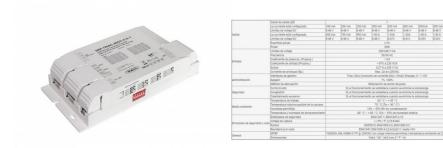

## Ref. SRP-TRIAC-50CC

The SRP-TRIAC-50CC is an 8-48V adjustable power supply 4 in 1: TRIAC, DALI, PUSH, and 0/1-10V, allowing it to work with different control systems. Adjustable LED TRIAC controller of 50W, with constant current output of 1 channel and adjustable current from 180mA to 1500mA via DIP switches. Designed with an input of 200-240V-AC. The LED driver adopts an amplitude dimming output. It allows for smooth and deep regulation down to 1% without flickering or buzzing. 1 DALI address can be automatically assigned by DALI masters.

## Product data

| Certs          | CE, ROHS |
|----------------|----------|
| Frequency (Hz) | 50 - 60  |
| Guarantee      | 5 years  |
| Control system | DALI     |

**Product variants** 

Reference

Attributes