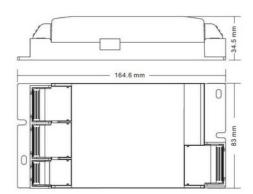

## Ref. SRP-TRIAC-50CC

The SRP-TRIAC-50CC is an 8-48V adjustable power supply 4 in 1: TRIAC, DALI, PUSH, and 0/1-10V, allowing it to work with different control systems. Adjustable LED TRIAC controller of 50W, with constant current output of 1 channel and adjustable current from 180mA to 1500mA via DIP switches. Designed with an input of 200-240V-AC. The LED driver adopts an amplitude dimming output. It allows for smooth and deep regulation down to 1% without flickering or buzzing. 1 DALI address can be automatically assigned by DALI masters.