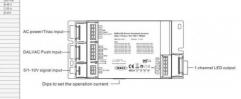

## Ref. SRP-TRIAC-50CC

The SRP-TRIAC-50CC is an 8-48V adjustable power supply 4 in 1: TRIAC, DALI, PUSH, and 0/1-10V, allowing it to work with different control systems. Adjustable LED TRIAC controller of 50W, with constant current output of 1 channel and adjustable current from 180mA to 1500mA via DIP switches. Designed with an input of 200-240V-AC. The LED driver adopts an amplitude dimming output. It allows for smooth and deep regulation down to 1% without flickering or buzzing. 1 DALI address can be automatically assigned by DALI masters.