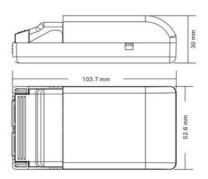

## Ref. SRP-TRIAC-10CC

The SRP-TRIAC-10CC is a dimmable LED driver 4 in 1: TRIAC, DALI, PUSH, and 0/1-10V, allowing it to work with different control systems. Dimmable TRIAC LED driver of 10W, with a constant current output of 1 channel and adjustable current from 200mA to 350mA through DIP switches. Designed with an input of 200-240V-AC. The LED driver adopts an amplitude dimming output. It allows for smooth and deep regulation down to 1% without flickering or buzzing. 1 DALI address can be automatically assigned by DALI masters. It is compatible with universal dimmers 0/1-10V.