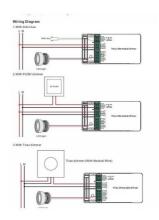

## Ref. SRP-TRIAC-10CC

The SRP-TRIAC-10CC is a dimmable LED driver 4 in 1: TRIAC, DALI, PUSH, and 0/1-10V, allowing it to work with different control systems. Dimmable TRIAC LED driver of 10W, with a constant current output of 1 channel and adjustable current from 200mA to 350mA through DIP switches. Designed with an input of 200-240V-AC. The LED driver adopts an amplitude dimming output. It allows for smooth and deep regulation down to 1% without flickering or buzzing. 1 DALI address can be automatically assigned by DALI masters. It is compatible with universal dimmers 0/1-10V.