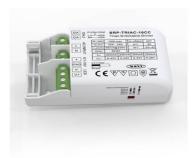

## Ref. SRP-TRIAC-10CC

The SRP-TRIAC-10CC is a dimmable LED driver 4 in 1: TRIAC, DALI, PUSH, and 0/1-10V, allowing it to work with different control systems. Dimmable TRIAC LED driver of 10W, with a constant current output of 1 channel and adjustable current from 200mA to 350mA through DIP switches. Designed with an input of 200-240V-AC. The LED driver adopts an amplitude dimming output. It allows for smooth and deep regulation down to 1% without flickering or buzzing. 1 DALI address can be automatically assigned by DALI masters. It is compatible with universal dimmers 0/1-10V.