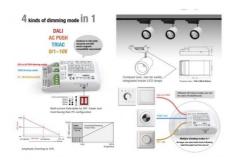

## Ref. SRP-TRIAC-10CC

The SRP-TRIAC-10CC is a dimmable LED driver 4 in 1: TRIAC, DALI, PUSH, and 0/1-10V, allowing it to work with different control systems. Dimmable TRIAC LED driver of 10W, with a constant current output of 1 channel and adjustable current from 200mA to 350mA through DIP switches. Designed with an input of 200-240V-AC. The LED driver adopts an amplitude dimming output. It allows for smooth and deep regulation down to 1% without flickering or buzzing. 1 DALI address can be automatically assigned by DALI masters. It is compatible with universal dimmers 0/1-10V.