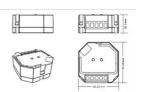

## **Product data**

| Certs                 | CE, ROHS         |
|-----------------------|------------------|
| Dimensions (mm) LxWxH | 45.5 x 45 x 20.3 |
| Guarantee             | 5 years          |
| Maximum intensity (A) | 1.5              |
| Control system        | DALI             |
| Nominal Voltage (V)   | 100 - 240V AC    |