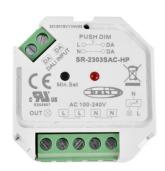

## Ref. SR-2303SAC-HP

The SR-2303SAC-HP controller is a trailing edge phase cut dimmer with one channel controllable via DALI and PUSH (button). It features input and output at 100-240V/AC and 1 channel with a maximum output of 400W. It is suitable for dimmable LED lamps, halogen lamps, or phase-cut dimmable power supplies. It features an innovative user-adjustable minimum brightness function, which can be regulated up to 100%. Mini size, easy to install in a standard 86x86mm wall box. \*\*Compatible with DALI-2\*\*