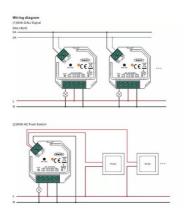

## Ref. SR-2303SAC-HP

The SR-2303SAC-HP controller is a trailing edge phase cut dimmer with one channel controllable via DALI and PUSH (button). It features input and output at 100-240V/AC and 1 channel with a maximum output of 400W. It is suitable for dimmable LED lamps, halogen lamps, or phase-cut dimmable power supplies. It features an innovative user-adjustable minimum brightness function, which can be regulated up to 100%. Mini size, easy to install in a standard 86x86mm wall box. \*\*Compatible with DALI-2\*\*