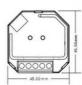

## **Product data**

| Certs                 | CE, ROHS         |
|-----------------------|------------------|
| Dimensions (mm) LxWxH | 45.5 x 45 x 20.3 |
| Guarantee             | 5 years          |
| Maximum intensity (A) | 1.5              |
| Control system        | DALI             |
| Nominal Voltage (V)   | 100 - 240V AC    |