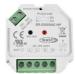

## Ref. SR-2303SAC-HP

The SR-2303SAC-HP controller is a trailing edge phase cut dimmer with one channel controllable via DALI and PUSH (button). It features input and output at 100-240V/AC and 1 channel with a maximum output of 400W. It is suitable for dimmable LED lamps, halogen lamps, or phase-cut dimmable power supplies. It features an innovative user-adjustable minimum brightness function, which can be regulated up to 100%. Mini size, easy to install in a standard 86x86mm wall box. \*\*Compatible with DALI-2\*\*

## **Product variants**

Reference Attributes

SR-2303SAC-HP