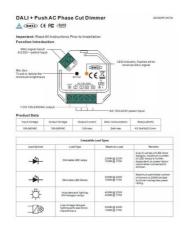

## Ref. SR-2303SAC-HP

The SR-2303SAC-HP controller is a trailing edge phase cut dimmer with one channel controllable via DALI and PUSH (button). It features input and output at 100-240V/AC and 1 channel with a maximum output of 400W. It is suitable for dimmable LED lamps, halogen lamps, or phase-cut dimmable power supplies. It features an innovative user-adjustable minimum brightness function, which can be regulated up to 100%. Mini size, easy to install in a standard 86x86mm wall box. \*\*Compatible with DALI-2\*\*

## **Product data**

| Certs                 | CE, ROHS         |
|-----------------------|------------------|
| Dimensions (mm) LxWxH | 45.5 x 45 x 20.3 |
| Guarantee             | 5 years          |
| Maximum intensity (A) | 1.5              |
| Control system        | DALI             |
| Nominal Voltage (V)   | 100 - 240V AC    |