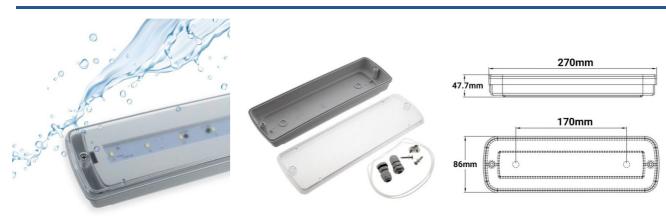

## Ref. K\_B1055

**Product data** 

Sealed Emergency Light. 3W and 250LM emergency luminaire with included surface-mounted IP65 sealed box. This emergency light can be installed outdoors. Automatically turns on in just one second in the event of a power outage, with a duration of up to 3 hours. Install the emergency light on the surface, flush-mounted on the ceiling or wall. High-performance emergency lights with SMD5730 LED chip, Cool color temperature of 6500°K. Emergency light dimensions: 238x80x37mm. Stainless steel box dimensions: 270x86x47mm.