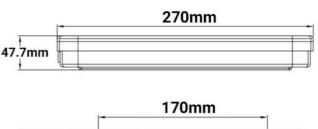

## Ref. K\_B1055

**Product data** 

Sealed Emergency Light. 3W and 250LM emergency luminaire with included surface-mounted IP65 sealed box. This emergency light can be installed outdoors. Automatically turns on in just one second in the event of a power outage, with a duration of up to 3 hours. Install the emergency light on the surface, flush-mounted on the ceiling or wall. High-performance emergency lights with SMD5730 LED chip, Cool color temperature of 6500°K. Emergency light dimensions: 238x80x37mm. Stainless steel box dimensions: 270x86x47mm.