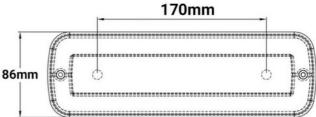

## Ref. K\_B1055

**Product data** 

Sealed Emergency Light. 3W and 250LM emergency luminaire with included surface-mounted IP65 sealed box. This emergency light can be installed outdoors. Automatically turns on in just one second in the event of a power outage, with a duration of up to 3 hours. Install the emergency light on the surface, flush-mounted on the ceiling or wall. High-performance emergency lights with SMD5730 LED chip, Cool color temperature of 6500°K. Emergency light dimensions: 238x80x37mm. Stainless steel box dimensions: 270x86x47mm.