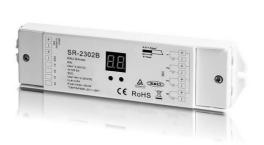

## Dali Dimmer DC 12-36V 5A/Channel (4 channels in 1)

## Ref. SR-2302B

The SR-2302B is a constant voltage LED driver with 4 channels, 5A per channel output. With 1 DALI address to control 4 channels synchronously. The DALI address can be assigned manually using the digital number displayed on the screen. It can also be assigned automatically via the controllers. It can be used to control multiple LED strips synchronously. Smooth dimming from 0%-100% with the DALI controller using logarithmic dimming, which is perfect for human vision.