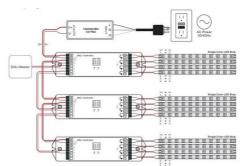

## Ref. SR-2302B

The SR-2302B is a constant voltage LED driver with 4 channels, 5A per channel output. With 1 DALI address to control 4 channels synchronously. The DALI address can be assigned manually using the digital number displayed on the screen. It can also be assigned automatically via the controllers. It can be used to control multiple LED strips synchronously. Smooth dimming from 0%-100% with the DALI controller using logarithmic dimming, which is perfect for human vision.