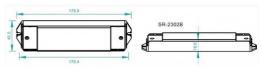

## Ref. SR-2302B

The SR-2302B is a constant voltage LED driver with 4 channels, 5A per channel output. With 1 DALI address to control 4 channels synchronously. The DALI address can be assigned manually using the digital number displayed on the screen. It can also be assigned automatically via the controllers. It can be used to control multiple LED strips synchronously. Smooth dimming from 0%-100% with the DALI controller using logarithmic dimming, which is perfect for human vision.