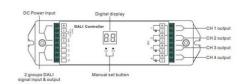

## Dali Dimmer DC 12-36V 5A/Channel (4 channels in 1)

## Ref. SR-2302B

The SR-2302B is a constant voltage LED driver with 4 channels, 5A per channel output. With 1 DALI address to control 4 channels synchronously. The DALI address can be assigned manually using the digital number displayed on the screen. It can also be assigned automatically via the controllers. It can be used to control multiple LED strips synchronously. Smooth dimming from 0%-100% with the DALI controller using logarithmic dimming, which is perfect for human vision.