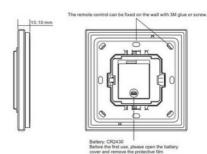

## Ref. SR-2833K2

The RF&WiFi LED dimmer switch SR-2833K2 is a dimmer switch with a two-button push design that offers both switching and brightness adjustment functions for single-color LED lights. The dimmer switch offers smooth and precise dimming from 0.1% to 100% without any flicker. Each controller can manage 2 zones with limitless receivers in each zone, and the control distance can exceed 20 meters. The controller can be operated via WiFi through an app on iOS and Android systems while the receivers work with the WiFi-RF converter.