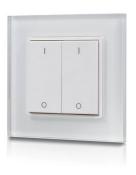

## Ref. SR-2833K2

The RF&WiFi LED dimmer switch SR-2833K2 is a dimmer switch with a two-button push design that offers both switching and brightness adjustment functions for single-color LED lights. The dimmer switch offers smooth and precise dimming from 0.1% to 100% without any flicker. Each controller can manage 2 zones with limitless receivers in each zone, and the control distance can exceed 20 meters. The controller can be operated via WiFi through an app on iOS and Android systems while the receivers work with the WiFi-RF converter.