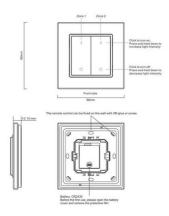

## Ref. SR-2833K2

The RF&WiFi LED dimmer switch SR-2833K2 is a dimmer switch with a two-button push design that offers both switching and brightness adjustment functions for single-color LED lights. The dimmer switch offers smooth and precise dimming from 0.1% to 100% without any flicker. Each controller can manage 2 zones with limitless receivers in each zone, and the control distance can exceed 20 meters. The controller can be operated via WiFi through an app on iOS and Android systems while the receivers work with the WiFi-RF converter.