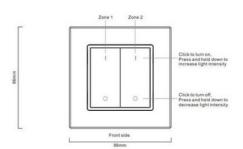

## Ref. SR-2833K2

The RF&WiFi LED dimmer switch SR-2833K2 is a dimmer switch with a two-button push design that offers both switching and brightness adjustment functions for single-color LED lights. The dimmer switch offers smooth and precise dimming from 0.1% to 100% without any flicker. Each controller can manage 2 zones with limitless receivers in each zone, and the control distance can exceed 20 meters. The controller can be operated via WiFi through an app on iOS and Android systems while the receivers work with the WiFi-RF converter.