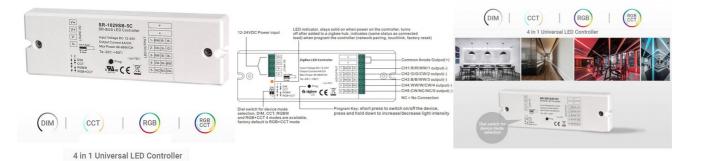

## Ref. SR-SB1029-5C

The SR-SB1029-5C is a constant voltage 4-in-1 LED lighting device (DIM CCT RGBW RGB+CCT) with 5 output channels to control single color LED lighting, CCT, RGBW, and RGB+CCT. It allows for controlling the on/off state, light intensity, color temperature, and RGB color of connected LED lights. Recommended for RGBW LED Strips and CCT. Designed with a 12-24V DC input and a constant voltage output of 5 channels, the maximum output current per channel can be up to 4A, meaning a total output of up to 480W. Compatible with RF+Bluetooth remotes, each LED controller can be paired remotely with the remotes or via Bluetooth on your smartphone.