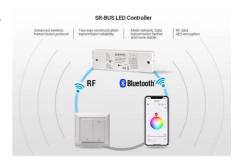

## Ref. SR-SB1029-5C

The SR-SB1029-5C is a constant voltage 4-in-1 LED lighting device (DIM CCT RGBW RGB+CCT) with 5 output channels to control single color LED lighting, CCT, RGBW, and RGB+CCT. It allows for controlling the on/off state, light intensity, color temperature, and RGB color of connected LED lights. Recommended for RGBW LED Strips and CCT. Designed with a 12-24V DC input and a constant voltage output of 5 channels, the maximum output current per channel can be up to 4A, meaning a total output of up to 480W. Compatible with RF+Bluetooth remotes, each LED controller can be paired remotely with the remotes or via Bluetooth on your smartphone.